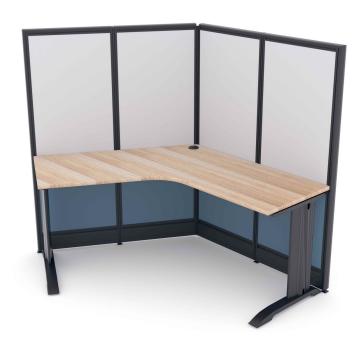

# STANDALONE CUBICLE WORKSTATION | EMERALD CUBICLE COLLECTION | 4X6X65"H

\$2,439.65

• Overall Footprint Size: 6'2"W x 4'7"D x 65"H

• Panels Pictured:

• Fabric: Silver and Slate

• Laminate: N/A (laminate panels are not available with the Emerald Cubicle Collection)

• Glass: None

• Worksurface Pictured: Driftwood

Trim Pictured: CharcoalStorage Shown: None

• Due to screen resolution and lighting variations color may look different in person from what you see in the image.

#### Create a Standalone Cubicle Workstation with the Emerald Cubicle Collection

Using the **Emerald Cubicle Collection**, creating a standalone cubicle workstation (like the one pictured on this page) is a snap. Featured are the tackable fabric panels and laminate desk. Customize this typical in a number of ways; with over a dozen colored fabrics to choose from, the possibilities are limitless. Mix and match the fabric colors by panel to create a unique standalone cubicle workstation to match your corporate brand or office place motif. And don't forget, this cubicle system also offers an upgrade for electrical cord/data networking cable conduits along the base of each panel to hide messy cable clutter.