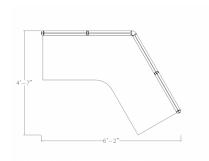

# STANDALONE CUBICLE WORKSTATION | EMERALD CUBICLE COLLECTION | 4X6X65"H

\$2,439.65

• Overall Footprint Size: 6'2"W x 4'7"D x 65"H

• Panels Pictured:

• Fabric: Silver and Slate

• Laminate: N/A (laminate panels are not available with the Emerald Cubicle Collection)