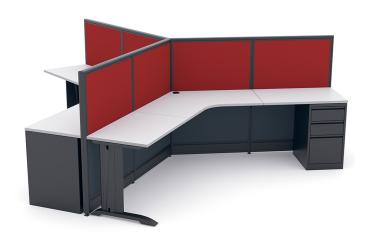

# **WORKSTATION PODS | 3-PERSON | EMERALD CUBICLE COLLECTION | 6X6X52"H**

# \$6,246.15

Overall Footprint Size: 10'10"W x 12'5"D x 52"H
 Individual Workstation Size: 6'W x 6'D x 52"H

Panels Pictured:

Fabric: Scarlet and Charcoal

• **Laminate:** N/A (laminate panels are not available with the Emerald Cubicle Collection)

• Glass: None

• Worksurface Pictured: White

• Trim Pictured: Charcoal

• Storage Shown: 3-Drawer Box/Box/File Pedestals

• Due to screen resolution and lighting variations color may look different in person from what

you see in the image.

Because the configuration pictured is completely customizable, you can choose other fabrics and laminate options to the left. Also, you can contact our designers to create your dream office today at 1-888-993-3757 or e-mail sales@skutchi.com