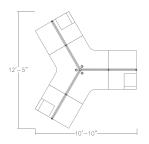

# \$6,246.15

Overall Footprint Size: 10'10"W x 12'5"D x 52"H
 Individual Workstation Size: 6'W x 6'D x 52"H

Panels Pictured:

Fabric: Scarlet and Charcoal

• **Laminate:** N/A (laminate panels are not available with the Emerald Cubicle Collection)