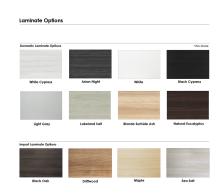

# \$6,246.15

Overall Footprint Size: 10'10"W x 12'5"D x 52"H
 Individual Workstation Size: 6'W x 6'D x 52"H

Panels Pictured:

Fabric: Scarlet and Charcoal

• **Laminate:** N/A (laminate panels are not available with the Emerald Cubicle Collection)

you see in the image.

Because the configuration pictured is completely customizable, you can choose other fabrics and laminate options to the left. Also, you can contact our designers to create your dream office today at 1-888-993-3757 or e-mail sales@skutchi.com

# **Accessorizing the Emerald Cubicle Collection**

The 3-person workstation pods on this page comes with several accessory options from which to choose. For instance, choose from multiple work surface laminates, locking pedestal cabinets, shelves, lockable storage bins, paper trays, pencil holders, and just about anything else 3-person workstation pods might need.