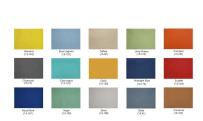

# \$6,246.15

Overall Footprint Size: 10'10"W x 12'5"D x 52"H
 Individual Workstation Size: 6'W x 6'D x 52"H

Panels Pictured:

Fabric: Scarlet and Charcoal

• **Laminate:** N/A (laminate panels are not available with the Emerald Cubicle Collection)

you see in the image.

Because the configuration pictured is completely customizable, you can choose other fabrics and laminate options to the left. Also, you can contact our designers to create your dream office today at 1-888-993-3757 or e-mail sales@skutchi.com

Mix and match the fabric colors by panel to create unique 3-person workstation pods to match your corporate brand or office place motif. And don't forget, this cubicle system also offers an upgrade for electrical cord/data networking cable conduits along the base of each panel to hide messy cable clutter.