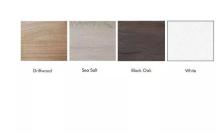

## \$6,030.51

• Overall Footprint Size: 8'5"W x 6'3"D x 65"H

• Panels Pictured:

• Fabric: Slate Blue and Charcoal

• Laminate: White

• Glass: Clear Tempered

• Worksurfaces Pictured: Black Oak

Trim Pictured: SilverStorage Shown: None

• Frosted acrylic privacy screens also included

Chairs are not included

The configuration pictured is completely customizable! View our fabric and laminate options to the left.

1. Due to screen resolution and lighting variations color may look different in person from what you see in the image.