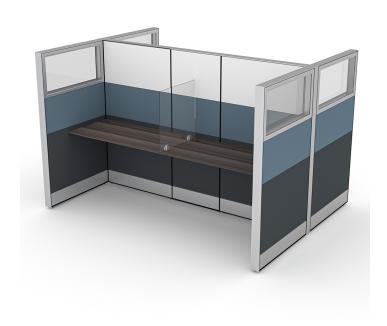

# 4-PERSON BACK-TO-BACK CUBICLE WORKSTATIONS | SAPPHIRE CUBICLE SYSTEM | 8X3X65"H

## \$6,030.51

• Overall Footprint Size: 8'5"W x 6'3"D x 65"H

• Panels Pictured:

• Fabric: Slate Blue and Charcoal

• Laminate: White

• Glass: Clear Tempered

• Worksurfaces Pictured: Black Oak

Trim Pictured: SilverStorage Shown: None

• Frosted acrylic privacy screens also included

Chairs are not included

The configuration pictured is completely customizable! View our fabric and laminate options to the left.

1. Due to screen resolution and lighting variations color may look different in person from what you see in the image.