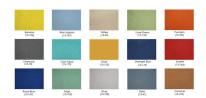

## \$6,030.51

• Overall Footprint Size: 8'5"W x 6'3"D x 65"H

• Panels Pictured:

• Fabric: Slate Blue and Charcoal

• Laminate: White

• Glass: Clear Tempered

• Worksurfaces Pictured: Black Oak

Trim Pictured: SilverStorage Shown: None

• Frosted acrylic privacy screens also included

Chairs are not included

The configuration pictured is completely customizable! View our fabric and laminate options to the left.

1. Due to screen resolution and lighting variations color may look different in person from what you see in the image.

durable. Its lightweight construction makes it a sound investment for any office or work environment. Because of its modular design, any number of 4-person back-to-back cubicle workstations can be made. Also, this cubicle system features a variety of choices for the panels (multi-colored fabrics, patterned laminates, and tempered glass) and offers panels reaching 39", 52", and 65" in height. And don't forget, this cubicle system also offers electrical cord/data networking cable conduits along the base of each panel to hide cable clutter.