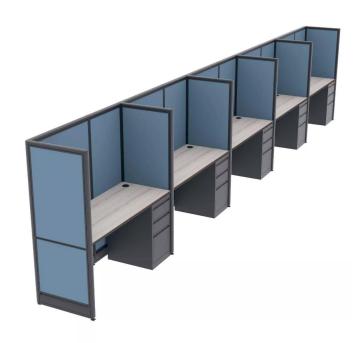

## STUDY SESSION CUBICLES | 5-PERSON | EMERALD COLLECTION | 2X5X65"H

# \$10,798.83

Actual Footprint Size: 25'9"W x 2'3"D x 65"H
Individual Workspace Size: 5'W x 2'D x 65"H

Panels Pictured:

Fabric: SlateLaminate: NoneGlass: None

• Worksurface Pictured: Sea Salt

• Trim Pictured: Charcoal

• Storage Shown: 3-Drawer Box/Box/File Pedestals

• Due to screen resolution and lighting variations color may look different in person from what

you see in the image.

Because the configuration pictured is completely customizable, you can choose other fabrics and laminate options to the left. Also, you can contact our designers to create your dream office today at 1-888-993-3757 or e-mail sales@skutchi.com