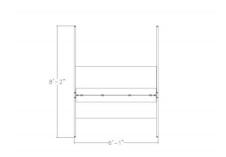

## CUSTOMER SERVICE CUBICLE WITH SNEEZE GUARD | CUSTOMER SERVICE WORKSTATION | SAPSLIM CUBICLE COLLECTION | 6X8X65"H

\$4,593.80

• Overall Footprint Size: 6'1"W x 8'2"D x 65"H

- Features Include:
  - ∘ 1-1/4" thick panels
  - Complementary brushed aluminum frame
  - Choose between clear acrylic, frosted polycarbonate or fabric for the SAPslim panels (currently shown in 36"W frosted polycarbonate and 60"W Silver and Charcoal Fabric)
  - Coordinates with the **Sapphire Cubicle System** for a uniformed working environment
  - Choose from (4) laminate and 15 fabric options for the Sapphire Cubicle panels (shown in 39"H Silver and Charcoal Fabric)