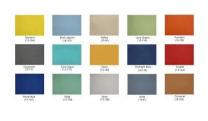

## CUSTOMER SERVICE CUBICLE WITH SNEEZE GUARD | CUSTOMER SERVICE WORKSTATION | SAPSLIM CUBICLE COLLECTION | 6X8X65"H

\$4,593.80

• Overall Footprint Size: 6'1"W x 8'2"D x 65"H

- Features Include:
  - ∘ 1-1/4" thick panels
  - Complementary brushed aluminum frame
  - Choose between clear acrylic, frosted polycarbonate or fabric for the SAPslim panels (currently shown in 36"W frosted polycarbonate and 60"W Silver and Charcoal Fabric)
  - Coordinates with the **Sapphire Cubicle System** for a uniformed working environment
  - Choose from (4) laminate and 15 fabric options for the Sapphire Cubicle panels (shown in 39"H Silver and Charcoal Fabric)