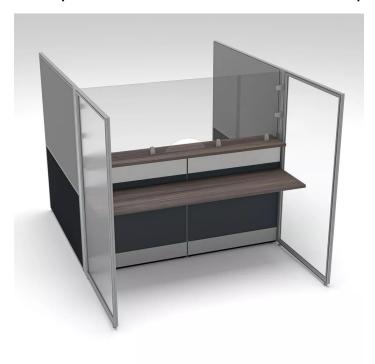

## CUSTOMER SERVICE CUBICLE WITH SNEEZE GUARD | CUSTOMER SERVICE WORKSTATION | SAPSLIM CUBICLE COLLECTION | 6X8X65"H

\$4,593.80

• Overall Footprint Size: 6'1"W x 8'2"D x 65"H

- Features Include:
  - ∘ 1-1/4" thick panels
  - Complementary brushed aluminum frame
  - Choose between clear acrylic, frosted polycarbonate or fabric for the SAPslim panels (currently shown in 36"W frosted polycarbonate and 60"W Silver and Charcoal Fabric)
  - Coordinates with the **Sapphire Cubicle System** for a uniformed working environment
  - Choose from (4) laminate and 15 fabric options for the Sapphire Cubicle panels (shown in 39"H Silver and Charcoal Fabric)

This typical consists of our **SAPslim Cubicle System** panels shown in Charcoal and Silver fabrics as well as frosted polycarbonate panels. Our **Sapphire Cubicle System** panels shown in Charcoal and Silver fabrics are included as well. This typical also features Black Oak laminate worksurface and

transaction top.

Nearly any part of the configuration you see pictured here can be added to, modified, or re-imagined. The **SAPslim Cubicle** panels can be switched out with Sea Salt Laminate or clear acrylic panels. There are also plenty of inexpensive extras you can add to the SAPslim Cubicle System as well.