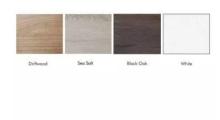

- 1" thick laminate worksurface
- Choose from our 8 in-stock desktop laminates (shown in Black Oak)
- Due to screen resolution and lighting variations color may look different in person from what you see in the image.

transaction top.

Nearly any part of the configuration you see pictured here can be added to, modified, or re-imagined. The **SAPslim Cubicle** panels can be switched out with Sea Salt Laminate or clear acrylic panels. There are also plenty of inexpensive extras you can add to the SAPslim Cubicle System as well.