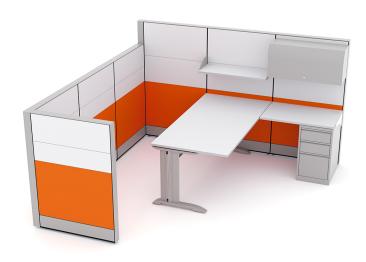

# EXECUTIVE OFFICE CUBICLE WITH L-SHAPED DESK | SAPPHIRE CUBICLE SYSTEM | 9'W X 9'D X 65-52"H

## \$6,415.41

• Overall Footprint Size: 9'2"W x 9'5"D x 65"H

• Panels Pictured:

Fabric: Pumpkin Laminate: White

• Glass: None

• Worksurface Pictured: White

• Trim Pictured: Silver

• Storage Shown: 3-Drawer Box/Box/File Pedestal, Bookshelf and Overhead Storage Cabinet

#### What Comes With This Product?

The executive office cubicle pictured on this page shows our **Sapphire Cubicle System** divider panels in two different heights, with a L-shaped desk surface. You can select other colors for the panels, change the overall dimensions of the workspace sizes, adjust the height of the panel divider walls, or select a different laminate for the worksurface if you'd like. Also, there are many extras you can add to your cubicle workspace such as locking storage bins, pedestal cabinets, accessory racks, monitor arms, paper trays, writing utensil holders, and many other features to complete your project. You can even replace the L-shaped worksurface with our **Quantum Sit-to-Stand** desks as an upgrade.