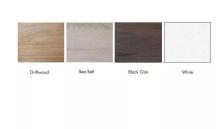

The configuration pictured is completely customizable! View the fabric and laminate options to the left

1. Due to screen resolution and lighting variations color may look different in person from what you see in the image.

Because of its modular design, any number of executive office cubicles can be made. Also, this cubicle system features a variety of choices for the panels (multi-colored fabrics, patterned laminates, and tempered glass) and offers panels reaching 39", 52", and 65" in height. And don't forget, the **Sapphire Cubicle System** also offers electrical cord/data networking cable conduits along the base of each panel to hide cable clutter.