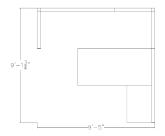

## \$6,415.41

• Overall Footprint Size: 9'2"W x 9'5"D x 65"H

• Panels Pictured:

Fabric: Pumpkin Laminate: White

• Glass: None

• Worksurface Pictured: White

• Trim Pictured: Silver

• Storage Shown: 3-Drawer Box/Box/File Pedestal, Bookshelf and Overhead Storage Cabinet