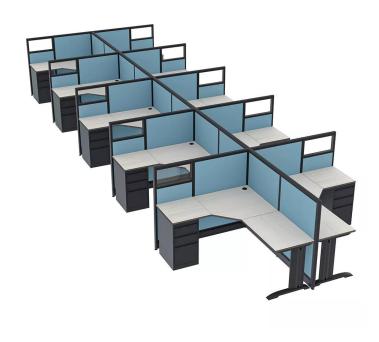

# 10-PERSON CUBICLE CALL CENTER WITH L-SHAPED DESKS | EMERALD CUBICLE COLLECTION | 5X6X52"H

\$22,733.69

Actual Footprint Size: 10'2"W x 30'8"D x 52"H
 Individual Workspace Size: 5'W x 6'D x 52"H

Panels Pictured:

Fabric: Blue Lagoon Laminate: None

Glass: Clear Tempered
 Worksurfaces Pictured: White

• Trim Pictured: Charcoal

• Storage Shown: 3-Drawer Box/Box/File Pedestals

• Due to screen resolution and lighting variations color may look different in person from what you see in the image.

## Create 10-Person Cubicle Call Center with L-Shaped Desks with the Emerald Cubicle Collection

Using the **Emerald Cubicle Collection**, creating 10-person cubicle call centers (like the one pictured on this page) is a snap. Featured are the tackable fabric panels, laminate worksurfaces, glass panes, and

storage options.

This typical can be customized in a number of ways. With over a dozen colored fabrics to choose from, the possibilities are limitless. Mix and match the fabric colors by panel to create 10-person cubicle call centers to match your corporate brand or office place motif.