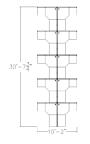

# 10-PERSON CUBICLE CALL CENTER WITH L-SHAPED DESKS | EMERALD CUBICLE COLLECTION | 5X6X52"H

\$22,733.69

Actual Footprint Size: 10'2"W x 30'8"D x 52"H
 Individual Workspace Size: 5'W x 6'D x 52"H

Panels Pictured: