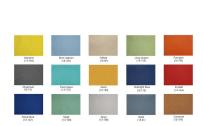

# \$8,776.78

Actual Footprint Size: 12'2"W x 12'2"D x 65"H
Individual Workspace Size: 6'W x 6'D x 65"H

Panels Pictured:

Fabric: SilverLaminate: None

• Worksurfaces Pictured: Black Oak

• Trim Pictured: Charcoal

• Storage Shown: 3-Drawer Box/Box/File Pedestal

• Due to screen resolution and lighting variations color may look different in person from what you see in the image.

Because the configuration pictured is completely customizable, you can choose other fabrics and laminate options to the left. Also, you can contact our designers to create your dream office today at 1-888-993-3757 or e-mail <a href="mailto:sales@skutchi.com">sales@skutchi.com</a>

# Create 4-Person Computer Workstations with the Emerald Cubicle Collection

Using the **Emerald Cubicle Collection**, creating 4-person computer workstations (like the one pictured on this page) is a snap. Featured are the tackable fabric panels, laminate worksurfaces, and storage options. This typical can be customized in a number of ways. With over a dozen colored fabrics to choose from, the possibilities are limitless. Mix and match the fabric colors by panel to create 4-person computer workstations to match your corporate brand or office place motif.