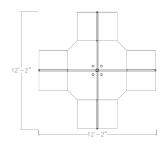

# \$8,776.78

Actual Footprint Size: 12'2"W x 12'2"D x 65"H
Individual Workspace Size: 6'W x 6'D x 65"H

Panels Pictured:

Fabric: SilverLaminate: None

• Worksurfaces Pictured: Black Oak

• Trim Pictured: Charcoal