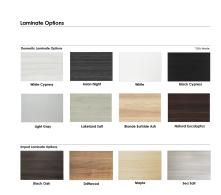

# \$8,776.78

Actual Footprint Size: 12'2"W x 12'2"D x 65"H
Individual Workspace Size: 6'W x 6'D x 65"H

Panels Pictured:

Fabric: SilverLaminate: None

• Worksurfaces Pictured: Black Oak

• Trim Pictured: Charcoal

• Storage Shown: 3-Drawer Box/Box/File Pedestal

• Due to screen resolution and lighting variations color may look different in person from what you see in the image.

Because the configuration pictured is completely customizable, you can choose other fabrics and laminate options to the left. Also, you can contact our designers to create your dream office today at 1-888-993-3757 or e-mail <a href="mailto:sales@skutchi.com">sales@skutchi.com</a>

## **Accessorizing the Emerald Cubicle Collection**

The 4-person computer workstations on this page come with several accessory options from which to choose. For instance, choose from multiple work surface laminates, locking pedestal cabinets, shelves, lockable storage bins, paper trays, pencil holders, and just about anything else 4-person computer workstations might need.