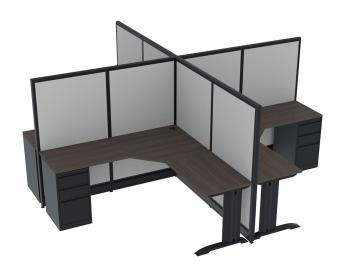

## 4-PERSON COMPUTER WORKSTATIONS | EMERALD CUBICLE COLLECTION | 6X6X65"H

# \$8,776.78

Actual Footprint Size: 12'2"W x 12'2"D x 65"H
Individual Workspace Size: 6'W x 6'D x 65"H

Panels Pictured:

Fabric: SilverLaminate: None

• Worksurfaces Pictured: Black Oak

• Trim Pictured: Charcoal

• Storage Shown: 3-Drawer Box/Box/File Pedestal

• Due to screen resolution and lighting variations color may look different in person from what you see in the image.

Because the configuration pictured is completely customizable, you can choose other fabrics and laminate options to the left. Also, you can contact our designers to create your dream office today at 1-888-993-3757 or e-mail <a href="mailto:sales@skutchi.com">sales@skutchi.com</a>

# Create 4-Person Computer Workstations with the Emerald Cubicle Collection

Using the **Emerald Cubicle Collection**, creating 4-person computer workstations (like the one pictured on this page) is a snap. Featured are the tackable fabric panels, laminate worksurfaces, and storage options. This typical can be customized in a number of ways. With over a dozen colored fabrics to choose from, the possibilities are limitless. Mix and match the fabric colors by panel to create 4-person computer workstations to match your corporate brand or office place motif.