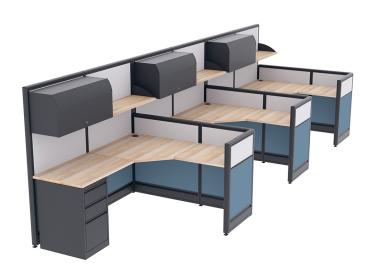

## **ADMINISTRATIVE L-SHAPED CUBICLES | EMERALD COLLECTION | 5X6X65-39"H**

# \$10,163.75

Actual Footprint Size: 5'4"W x 18'5"D x 65"-39"H
Individual Workspace Size: 5'W x 6'D x 65"-39"H

Panels Pictured:

• **Fabric:** Silver and Slate

Laminate: NoneGlass: None

• Worksurfaces Pictured: Driftwood

• Trim Pictured: Charcoal

• Storage Shown: 3-Drawer Box/Box/File Pedestals, Overhead Storage Cabinets and

Bookshelves

• Due to screen resolution and lighting variations color may look different in person from what you see in the image.

# **Create Administrative L-Shaped Cubicles with the Emerald Cubicle Collection**

Using the **Emerald Cubicle Collection**, creating administrative L-shaped cubicles (like the one pictured on this page) is a snap. Featured are the tackable fabric panels, laminate worksurfaces, and storage/shelving options. This typical can be customized in a number of ways. With over a dozen colored fabrics to choose from, the possibilities are limitless. Mix and match the fabric colors by panel to create