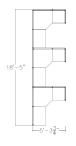

# \$10,163.75

Actual Footprint Size: 5'4"W x 18'5"D x 65"-39"H
Individual Workspace Size: 5'W x 6'D x 65"-39"H

Panels Pictured:

• **Fabric:** Silver and Slate

Laminate: NoneGlass: None

• Worksurfaces Pictured: Driftwood