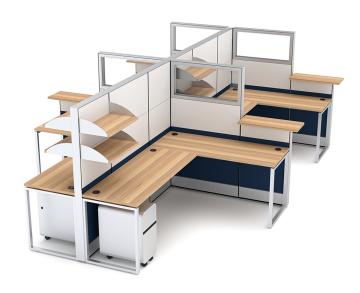

## **DESIGNER OFFICE CUBICLES | SAPPHIRE 5X7X65-52-39"H | SEATS 4**

# \$15,415.89

Actual Footprint Size: 10'6"W x 14'8"D x 65-52-39"H
Individual Workspace Size: 5'W x 7'D x 65-52-39"H

Panels Pictured:

Fabric: MidnightLaminate: White

• Glass: Clear Tempered

• Worksurface Pictured: Driftwood

• Trim Pictured: Silver

• Storage Shown: Wally Mobile Pedestal and Bookshelves

The configuration pictured is completely customizable! View our fabric and laminate options to the left.

1. Due to screen resolution and lighting variations color may look different in person from what you see in the image.

modular design, any number of designer office cubicles can be made; pictured here is a 4-person typical.

Also, this cubicle system features a variety of choices for the panels (multi-colored fabrics, patterned laminates, and tempered glass) and offers panels reaching 39", 52", and 65" in height. And don't forget, this cubicle system also offers electrical cord/data networking cable conduits along the base of each panel to hide cable clutter.

### What Comes With This Product?

The designer office cubicles pictured on this page shows our **Sapphire Cubicle System** divider panels with L-shaped desk surfaces. You can select alternate colors for the panels, the overall dimensions of the workspace sizes, the height of the panel divider walls, and the shape of the worksurfaces if you'd like.