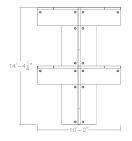

# \$15,415.89

Actual Footprint Size: 10'6"W x 14'8"D x 65-52-39"H
Individual Workspace Size: 5'W x 7'D x 65-52-39"H

Panels Pictured:

Fabric: MidnightLaminate: White

• Glass: Clear Tempered

• Worksurface Pictured: Driftwood