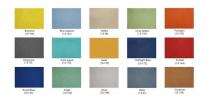

# \$15,415.89

Actual Footprint Size: 10'6"W x 14'8"D x 65-52-39"H
Individual Workspace Size: 5'W x 7'D x 65-52-39"H

Panels Pictured:

Fabric: MidnightLaminate: White

• Glass: Clear Tempered

• Worksurface Pictured: Driftwood

modular design, any number of designer office cubicles can be made; pictured here is a 4-person typical.

Also, this cubicle system features a variety of choices for the panels (multi-colored fabrics, patterned laminates, and tempered glass) and offers panels reaching 39", 52", and 65" in height. And don't forget, this cubicle system also offers electrical cord/data networking cable conduits along the base of each panel to hide cable clutter.