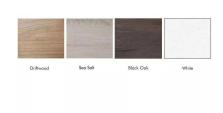

# \$15,415.89

Actual Footprint Size: 10'6"W x 14'8"D x 65-52-39"H
Individual Workspace Size: 5'W x 7'D x 65-52-39"H

Panels Pictured:

Fabric: MidnightLaminate: White

• Glass: Clear Tempered

• Worksurface Pictured: Driftwood

• Trim Pictured: Silver

• Storage Shown: Wally Mobile Pedestal and Bookshelves

The configuration pictured is completely customizable! View our fabric and laminate options to the left.

1. Due to screen resolution and lighting variations color may look different in person from what you see in the image.