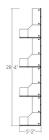

## L-SHAPED CUBICLE COMPUTER WORKSPACES | EMERALD COLLECTION | 5X7X65"H

\$14,688.04

Actual Footprint Size: 5'2"W x 28'4"D x 65"H
Individual Workspace Size: 5'W x 7'D x 65"H

• Panels Pictured:

Fabric: SlateLaminate: NoneGlass: None