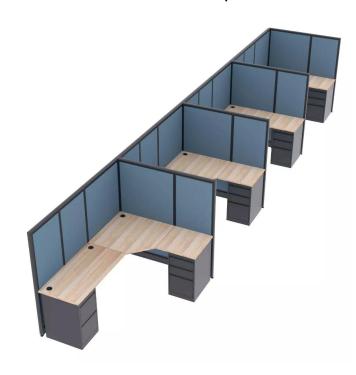

## L-SHAPED CUBICLE COMPUTER WORKSPACES | EMERALD COLLECTION | 5X7X65"H

\$14,688.04

Actual Footprint Size: 5'2"W x 28'4"D x 65"H
Individual Workspace Size: 5'W x 7'D x 65"H

• Panels Pictured:

Fabric: SlateLaminate: NoneGlass: None

• Worksurfaces Pictured: Driftwood

• Trim Pictured: Charcoal

• Storage Shown: 3-Drawer Box/Box/File Pedestals and 2-Drawer File/File Pedestals

• Due to screen resolution and lighting variations color may look different in person from what

you see in the image.

Because the configuration pictured is completely customizable, you can choose other fabrics and laminate options to the left. Also, you can contact our designers to create your dream office today at 1-888-993-3757 or e-mail <a href="mailto:sales@skutchi.com">sales@skutchi.com</a>