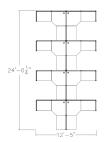

## \$17,257.43

Actual Footprint Size: 12'5"W x 24'6"D x 39"H
Individual Workspace Size: 6'W x 6'D x 39"H

Panels Pictured:

• **Fabric:** Silver and Lime Green

Laminate: NoneGlass: None

• Worksurfaces Pictured: White