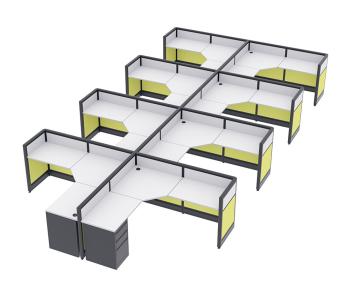

# L-SHAPED CUBICLE WORKSPACES | 8-PERSON | EMERALD CUBICLE COLLECTION | 6X6X39"H

## \$17,257.43

Actual Footprint Size: 12'5"W x 24'6"D x 39"H
Individual Workspace Size: 6'W x 6'D x 39"H

Panels Pictured:

• **Fabric:** Silver and Lime Green

Laminate: NoneGlass: None

• Worksurfaces Pictured: White

• Trim Pictured: Charcoal

• Storage Shown: 3-Drawer Box/Box/File Pedestal

• Due to screen resolution and lighting variations color may look different in person from what you see in the image.

Because the configuration pictured is completely customizable, you can choose other fabrics and laminate options to the left. Also, you can contact our designers to create your dream office today at 1-888-993-3757 or e-mail <a href="mailto:sales@skutchi.com">sales@skutchi.com</a>