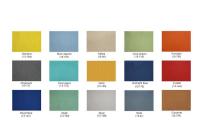

## \$17,257.43

Actual Footprint Size: 12'5"W x 24'6"D x 39"H
Individual Workspace Size: 6'W x 6'D x 39"H

Panels Pictured:

• **Fabric:** Silver and Lime Green

Laminate: NoneGlass: None

• Worksurfaces Pictured: White

Featured are the tackable fabric panels and storage options. This typical can be customized in a number

of ways. With over a dozen colored fabrics to choose from, the possibilities are limitless. Mix and match the fabric colors by panel to create unique L-shaped cubicle workspaces to match your corporate brand or office place motif.