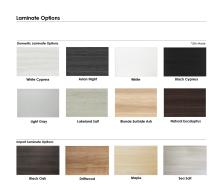

### **Accessorizing the Emerald Cubicle Collection**

The L-shaped cubicles with glass windows on this page comes with several accessory options from which to choose. For instance, choose from multiple work surface laminates, locking pedestal cabinets, shelves, lockable storage bins, paper trays, pencil holders, and just about anything else L-shaped cubicles with glass windows might need.