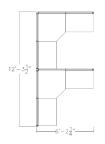

### \$5,962.60

Actual Footprint Size: 6'2"W x 12'3.5"D x 52"H
 Individual Workspace Size: 6'W x 6'D x 52"H

Panels Pictured:

Fabric: SilverLaminate: None

• Glass: Clear Tempered

• Worksurfaces Pictured: Black Oak