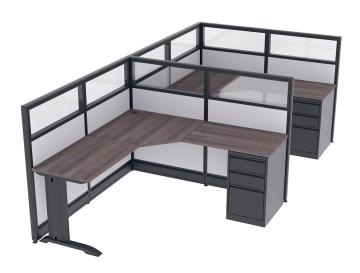

## L-SHAPED CUBICLES WITH GLASS WINDOWS | 2-PERSON | EMERALD COLLECTION | 6X6X52"H

### \$5,962.60

Actual Footprint Size: 6'2"W x 12'3.5"D x 52"H
 Individual Workspace Size: 6'W x 6'D x 52"H

Panels Pictured:

Fabric: SilverLaminate: None

• Glass: Clear Tempered

• Worksurfaces Pictured: Black Oak

• Trim Pictured: Charcoal

• Storage Shown: 3-Drawer Box/Box/File Pedestal

• Due to screen resolution and lighting variations color may look different in person from what you see in the image.

Because the configuration pictured is completely customizable, you can choose other fabrics and laminate options to the left. Also, you can contact our designers to create your dream office today at 1-888-993-3757or e-mail <a href="mailto:sales@skutchi.com">sales@skutchi.com</a>