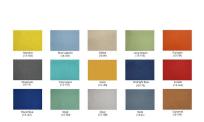

## \$11,926.78

• Actual Footprint Size: 18'2.5"W x 12'7.5"D x 65"H

• Individual Workspace Size: 6'W x 6'D x 65"H

Panels Pictured:

• Fabric: Silver and Royal Blue

• Laminate: N/A (laminate is not available on the Emerald Collection cubicle walls)

Because the configuration pictured is completely customizable, you can choose other fabrics and laminate options to the left. Also, you can contact our designers to create your dream office today at 1-888-993-3757 or e-mail <a href="mailto:sales@skutchi.com">sales@skutchi.com</a>