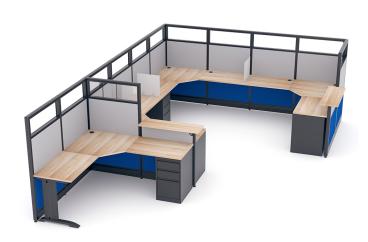

# L-SHAPED MANGERS CUBICLE | EMERALD CUBICLE COLLECTION | 12X18X65"H | SEATS 4

## \$11,926.78

• Actual Footprint Size: 18'2.5"W x 12'7.5"D x 65"H

• Individual Workspace Size: 6'W x 6'D x 65"H

Panels Pictured:

• Fabric: Silver and Royal Blue

• Laminate: N/A (laminate is not available on the Emerald Collection cubicle walls)

• Glass: Clear Tempered

• Worksurfaces Pictured: Driftwood

• Trim Pictured: Charcoal

• Storage Pictured: 3-Drawer Box/Box/File Pedestals

- Also Included: (2) transaction tops and (2) Frosted Acrylic Desk Dividers
- Due to screen resolution and lighting variations color may look different in person from what you see in the image.