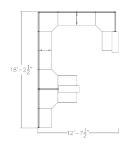

## \$11,926.78

• Actual Footprint Size: 18'2.5"W x 12'7.5"D x 65"H

• Individual Workspace Size: 6'W x 6'D x 65"H

Panels Pictured:

• Fabric: Silver and Royal Blue

• Laminate: N/A (laminate is not available on the Emerald Collection cubicle walls)