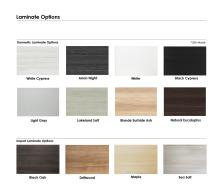

## **Accessorizing the Emerald Cubicle Collection**

The modern L-shaped cubicle workstations on this page come with several accessory options from which to choose. For instance, choose from multiple work surface laminates, locking pedestal cabinets, shelves, lockable storage bins, paper trays, pencil holders, and just about anything else modern L-shaped cubicle workstations might need. Also, if you have questions about all the accessories available, one of our **professional office design specialists** will help you put your project together. Also, you can simply call before you order at (888) 993-3757.