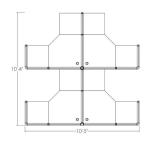

# \$9,541.98

Actual Footprint Size: 10'4"W x 10'5"D x 52"-39"H
Individual Workspace Size: 5'W x 5'D x 52"-39"H

Panels Pictured:

Fabric: SageLaminate: None

• **Glass:** Clear Tempered

• Worksurfaces Pictured: White