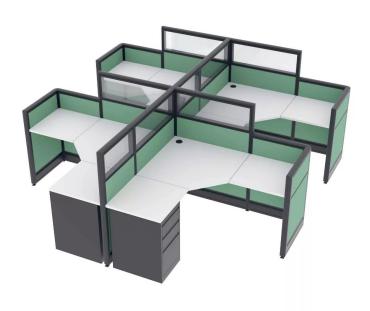

# MODERN L-SHAPED CUBICLE WORKSTATIONS | 4-PERSON | EMERALD COLLECTION | 5X5X52-39"H

# \$9,541.98

Actual Footprint Size: 10'4"W x 10'5"D x 52"-39"H
Individual Workspace Size: 5'W x 5'D x 52"-39"H

Panels Pictured:

Fabric: SageLaminate: None

• **Glass:** Clear Tempered

• Worksurfaces Pictured: White

• Trim Pictured: Charcoal

• Storage Shown: 3-Drawer Box/Box/File Pedestals

• Due to screen resolution and lighting variations color may look different in person from what you see in the image.

Because the configuration pictured is completely customizable, you can choose other fabrics and laminate options to the left. Also, you can contact our designers to create your dream office today at 1-888-993-3757 or e-mail <a href="mailto:sales@skutchi.com">sales@skutchi.com</a>