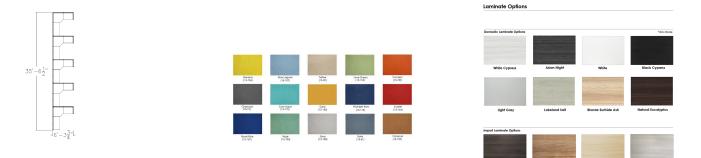

# \$19,509.30

- Actual Footprint Size: 6'4"W x 35'6.5"D x 52"H
- Individual Workspace Size: 6'W x 7'D x 52"H
- Panels Pictured:
  - Fabric: Silver and Blue Lagoon
  - Laminate: None
  - Glass: None
- Worksurfaces Pictured: Driftwood
- Trim Pictured: Charcoal
- Storage Shown: 3-Drawer Box/Box/File Pedestals and 2- Drawer Lateral Files
- Due to screen resolution and lighting variations color may look different in person from what

you see in the image.

Because the configuration pictured is completely customizable, you can choose other fabrics and laminate options to the left. Also, you can contact our designers to create your dream office today at 1-888-993-3757 or e-mail sales@skutchi.com

Featured are the tackable fabric panels, laminate worksurfaces, glass panes, and storage options. This typical can be customized in a number of ways. With over a dozen colored fabrics to choose from, the