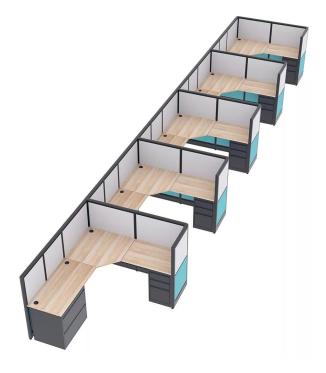

#### MODULAR CUBICLE WORKSTATIONS | 5-PERSON | EMERALD COLLECTION | 6X7X52"H

# \$19,509.30

- Actual Footprint Size: 6'4"W x 35'6.5"D x 52"H
- Individual Workspace Size: 6'W x 7'D x 52"H
- Panels Pictured:
  - Fabric: Silver and Blue Lagoon
  - Laminate: None
  - Glass: None
- Worksurfaces Pictured: Driftwood
- Trim Pictured: Charcoal
- Storage Shown: 3-Drawer Box/Box/File Pedestals and 2- Drawer Lateral Files
- Due to screen resolution and lighting variations color may look different in person from what

## Create Modular Cubicle Workstations with the Emerald Cubicle Collection

Using the **Emerald Cubicle Collection**, creating modular cubicle workstations (like the one pictured on this page) is a snap.

Featured are the tackable fabric panels, laminate worksurfaces, glass panes, and storage options. This typical can be customized in a number of ways. With over a dozen colored fabrics to choose from, the