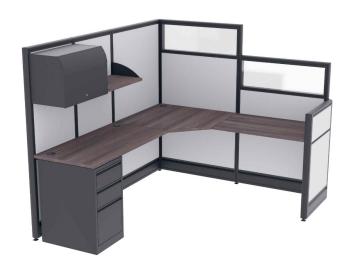

## **MODULAR L-SHAPED CUBICLE | EMERALD COLLECTION | 6X7X65-52-39"H**

# \$4,273.67

Actual Footprint Size: 6'4"W x 7'2"D x 65"-52"-39"H
Individual Workspace Size: 6'W x 7'D x 65"-52"-39"H

Panels Pictured:

Fabric: Silver Laminate: None

• **Glass:** Clear Tempered

• Worksurface Pictured: Black Oak

• Trim Pictured: Charcoal

• **Storage Shown:** 3-Drawer Box/Box/File Pedestal, Overhead Storage Cabinet and Bookshelf

• Due to screen resolution and lighting variations color may look different in person from what

you see in the image.

Because the configuration pictured is completely customizable, you can choose other fabrics and laminate options to the left. Also, you can contact our designers to create your dream office today at 1-888-993-3757 or e-mail sales@skutchi.com