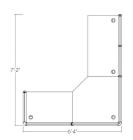

# \$4,273.67

Actual Footprint Size: 6'4"W x 7'2"D x 65"-52"-39"H
Individual Workspace Size: 6'W x 7'D x 65"-52"-39"H

Panels Pictured:

Fabric: Silver Laminate: None

• **Glass:** Clear Tempered

• Worksurface Pictured: Black Oak