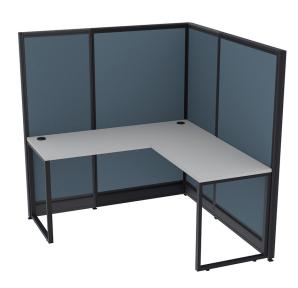

# MODULAR L-SHAPED CUBICLE | EMERALD COLLECTION | SIMPLE CUBICLE WORKSTATION | 5X5X65

\$2,748.47

Actual Footprint Size: 5'2.25"W x 5'2.25"D x 65"H
Individual Workspace Size: 5'W x 5'D x 65"H

• Panels Pictured:

Fabric: SlateLaminate: NoneGlass: None

• Worksurface Pictured: Light Gray

• Trim Pictured: Charcoal

1. Due to screen resolution and lighting variations color may look different in person from what you

see in the image.

## Create Modular L-Shaped Cubicle with the Emerald Cubicle Collection

Using the **Emerald Cubicle Collection**, creating modular L-shaped cubicle (like the one pictured on this page) is a snap. Featured are the tackable fabric panels, and laminate worksurfaces. This typical can be customized in a number of ways.