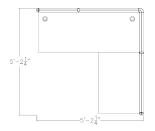

# MODULAR L-SHAPED CUBICLE | EMERALD COLLECTION | SIMPLE CUBICLE WORKSTATION | 5X5X65

\$2,748.47

Actual Footprint Size: 5'2.25"W x 5'2.25"D x 65"H
Individual Workspace Size: 5'W x 5'D x 65"H

• Panels Pictured: