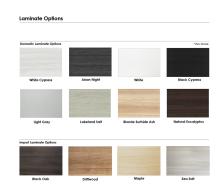

## **Accessorizing the Emerald Cubicle Collection**

The modular L-shaped cubicle on this page come with several accessory options from which to choose. For instance, choose from multiple work surface laminates, locking pedestal cabinets, shelves, lockable storage bins, paper trays, pencil holders, and just about anything else modular cubicle workstations might need. Also, if you have questions about all the accessories available, one of our **professional office design specialists** will help you put your project together. Also, you can simply call before you order at (888) 993-3757.