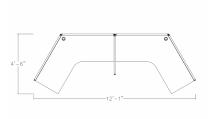

## \$3,753.58

- Overall Footprint Size: 12'1"W x 4'6"D x 65"H
- Individual Workstation Size: 4'W x 4'D x 65"H
- Features Include:
  - 1-1/4" thick panels (Shown in translucent polycarbonate and Sea Salt Laminate)
  - Complementary brushed aluminum frame
  - Feet available with casters or without
  - Coordinates with the Sapphire Cubicle System for a uniformed working environment
  - 1" thick laminate worksurface available in 8 laminates (Shown in White)
  - Box/Box/File Pedestals