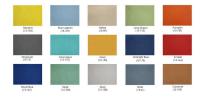

## \$3,753.58

- Overall Footprint Size: 12'1"W x 4'6"D x 65"H
- Individual Workstation Size: 4'W x 4'D x 65"H
- Features Include:
  - 1-1/4" thick panels (Shown in translucent polycarbonate and Sea Salt Laminate)
  - Complementary brushed aluminum frame
  - Feet available with casters or without
  - Coordinates with the Sapphire Cubicle System for a uniformed working environment
  - 1" thick laminate worksurface available in 8 laminates (Shown in White)
  - Box/Box/File Pedestals

Pictured here is a side-by-side, 2-person workstation separated by corrugated frosted polycarbonate and Sea Salt laminated panels. Both worksurfaces sport a White laminate surface, but can be changed to any one of 8 different patterns.