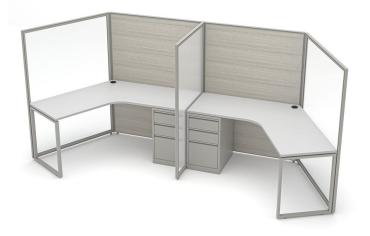

## \$3,753.58

- Overall Footprint Size: 12'1"W x 4'6"D x 65"H
- Individual Workstation Size: 4'W x 4'D x 65"H
- Features Include:
  - 1-1/4" thick panels (Shown in translucent polycarbonate and Sea Salt Laminate)
  - Complementary brushed aluminum frame
  - Feet available with casters or without
  - Coordinates with the Sapphire Cubicle System for a uniformed working environment
  - 1" thick laminate worksurface available in 8 laminates (Shown in White)
  - Box/Box/File Pedestals

Pictured here is a side-by-side, 2-person workstation separated by corrugated frosted polycarbonate and Sea Salt laminated panels. Both worksurfaces sport a White laminate surface, but can be changed to any one of 8 different patterns.

Nearly any part of the configuration you see pictured here can be added to, modified, or re-imagined. The frosted polycarbonate panels can be exchanged with multiple fabric surfaces or the worksurfaces can be upgraded to our **Quantum Sit-to-Stand** desks. Just let us know how you'd like to customize your workstation and let us make it happen!