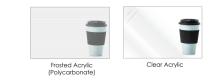

## \$3,753.58

- Overall Footprint Size: 12'1"W x 4'6"D x 65"H
- Individual Workstation Size: 4'W x 4'D x 65"H
- Features Include:
  - 1-1/4" thick panels (Shown in translucent polycarbonate and Sea Salt Laminate)
  - Complementary brushed aluminum frame
  - Feet available with casters or without
  - Coordinates with the Sapphire Cubicle System for a uniformed working environment
  - 1" thick laminate worksurface available in 8 laminates (Shown in White)
  - Box/Box/File Pedestals

Pictured here is a side-by-side, 2-person workstation separated by corrugated frosted polycarbonate and Sea Salt laminated panels. Both worksurfaces sport a White laminate surface, but can be changed to any one of 8 different patterns.