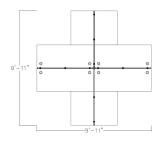

## 4-PERSON L-SHAPED CUBICLE WORKSTATIONS | SAPSLIM CUBICLE SYSTEM | 5X5X65"H

\$6,570.98

• Overall Footprint Size:  $9'11"W \times 9'11"D \times 71"H$ 

• Individual Workstation Size: 5' x 5' x 71"H

• Features Include: