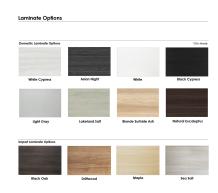

- Choose from our 8 in-stock desktop laminates (shown in Black Oak Laminate)
- (4) Silver Box/Box/File Pedestals
- (4) Silver C-Legs
- (4) 60"W x 6"H Acrylic screen cubicle extenders
- Due to screen resolution and lighting variations color may look different in person from what you see in the image.