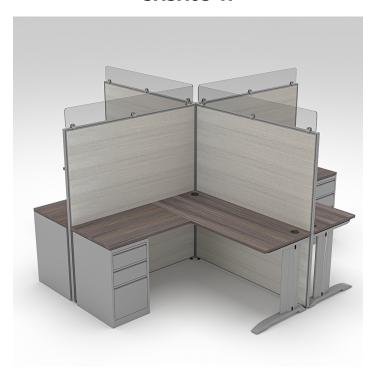

## 4-PERSON L-SHAPED CUBICLE WORKSTATIONS | SAPSLIM CUBICLE SYSTEM | 5X5X65"H

\$6,570.98

• Overall Footprint Size:  $9'11"W \times 9'11"D \times 71"H$ 

• Individual Workstation Size: 5' x 5' x 71"H

• Features Include:

- ∘ 1-1/4" thick panels
- Complementary brushed aluminum frame
- Choose between translucent polycarbonate, Sea Salt Laminate or fabric panels (shown in Sea Salt Laminate)
- Coordinates with the **Sapphire Cubicle System** for a uniformed working environment
- 1" thick laminate worksurfaces

- Choose from our 8 in-stock desktop laminates (shown in Black Oak Laminate)
- (4) Silver Box/Box/File Pedestals
- (4) Silver C-Legs
- (4) 60"W x 6"H Acrylic screen cubicle extenders
- Due to screen resolution and lighting variations color may look different in person from what you see in the image.