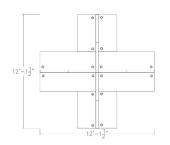

# 4-PERSON CUBICLES WITH ACRYLIC SCREENS | SAPPHIRE CUBICLE SYSTEM | 6X6X52"H

\$11,627.43

Overall Footprint Size: 12'1.5"W x 12'1.5"D x 64"H
Individual Workstation Sizes: 6'W x 6'D x 52"H

• Features Include: