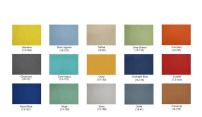

- ∘ 3-1/4" thick panels
- Complementary brushed aluminum frame
- Choose from (4) laminate and 15 fabric options for the Sapphire Cubicle System panels (shown in White Laminate and Charcoal Fabric)
- 1" thick laminate worksurfaces
- Choose from our 8 in-stock desktop laminates (shown in Black Oak)