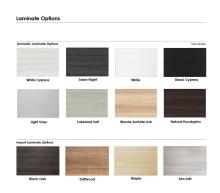

- ∘ 3-1/4" thick panels
- Complementary brushed aluminum frame
- Choose from (4) laminate and 15 fabric options for the Sapphire Cubicle System panels (shown in White Laminate and Charcoal Fabric)
- 1" thick laminate worksurfaces
- Choose from our 8 in-stock desktop laminates (shown in Black Oak)