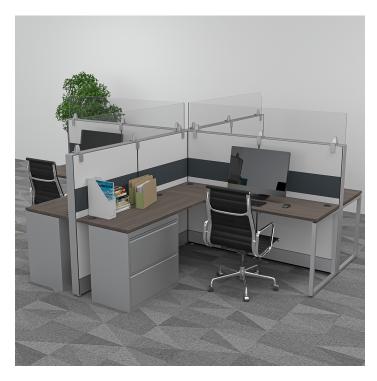

# 4-PERSON CUBICLES WITH ACRYLIC SCREENS | SAPPHIRE CUBICLE SYSTEM | 6X6X52"H

\$11,627.43

Overall Footprint Size: 12'1.5"W x 12'1.5"D x 64"H
Individual Workstation Sizes: 6'W x 6'D x 52"H

• Features Include:

- ∘ 3-1/4" thick panels
- Complementary brushed aluminum frame
- Choose from (4) laminate and 15 fabric options for the Sapphire Cubicle System panels (shown in White Laminate and Charcoal Fabric)
- 1" thick laminate worksurfaces
- Choose from our 8 in-stock desktop laminates (shown in Black Oak)

- Features 12"H X 71"W clear acrylic cubicle extenders for added privacy
- (4) 2-drawer Lateral File Cabinets in silver finish
- Add electrical and data for additional charge
- Due to screen resolution and lighting variations color may look different in person from what you see in the image.
- The configuration pictured is completely customizable! Contact our designers create your dream office. 1-888-993-3757 or e-mail <a href="mailto:sales@skutchi.com">sales@skutchi.com</a>

### What Comes With This Product?

The 4-person cubicles with acrylic screens pictured on this page shows our **Sapphire Cubicle System** divider panels with **Quantum Sit-to-Stand** desks and multiple accessories. You can select alternate colors for the panels, the overall dimensions of the workspace sizes, the height of the panel divider walls, and the shape of the worksurfaces if you'd like.