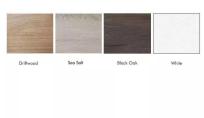

• Also shown, (3) frosted acrylic cubicle extenders

The configuration pictured is completely customizable! View our fabric and laminate options to the left.

1. Due to screen resolution and lighting variations color may look different in person from what you see in the image.

## What Comes With This Product?

The 6-person cubicle workstations pictured on this page consists of our **Sapphire Cubicle System** divider panels with L-shaped worksurfaces. You can select alternate colors for the panels, the overall dimensions of the workspace sizes, the height of the panel divider walls, and the shape of the worksurfaces if you'd like.