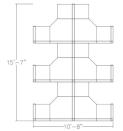

# \$19,662.22

- Actual Footprint Size: 10'8"W x 15'7"D x 39"H
- Individual Workstation Size: 5'W x 5'D x 39"H
- Panels Pictured:
  - Fabric: Charcoal
  - Laminate: White
  - Glass: None
- Worksurface Pictured: Sea Salt
- Trim Pictured: Silver
- Storage Shown: 3-Drawer Box/Box/File Pedestals