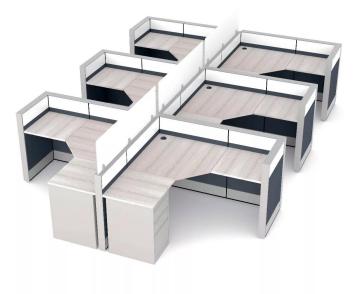

#### 6-PERSON CUBICLE WORKSTATIONS WITH L-SHAPED DESKS | SAPPHIRE CUBICLE SYSTEM | 5'X5'X39"H

# \$19,662.22

- Actual Footprint Size: 10'8"W x 15'7"D x 39"H
- Individual Workstation Size: 5'W x 5'D x 39"H
- Panels Pictured:
  - Fabric: Charcoal
  - Laminate: White
  - Glass: None
- Worksurface Pictured: Sea Salt
- Trim Pictured: Silver
- Storage Shown: 3-Drawer Box/Box/File Pedestals

• Also shown, (3) frosted acrylic cubicle extenders

The configuration pictured is completely customizable! View our fabric and laminate options to the left.

1. Due to screen resolution and lighting variations color may look different in person from what you see in the image.