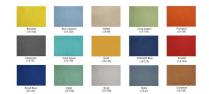

• Also shown, (3) frosted acrylic cubicle extenders

The configuration pictured is completely customizable! View our fabric and laminate options to the left.

1. Due to screen resolution and lighting variations color may look different in person from what you see in the image.

Also, this cubicle system features a variety of choices for the panels (multi-colored fabrics, patterned laminates, and tempered glass) and offers panels reaching 39", 52", and 65" in height. And don't forget, this cubicle system also offers electrical cord/data networking cable conduits along the base of each panel to hide cable clutter.