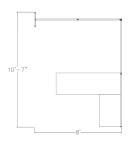

## L-SHAPED CUBICLE DESK WORKSTATION | SAPSLIM CUBICLE SYSTEM | 8X10X65"H

\$3,409.74

- Overall Footprint Size: 8'W x 10'7"D x 65"H
- Features Include:
  - 1-1/4" thick panels (Shown in translucent polycarbonate and Sea Salt Laminate)
  - Complementary brushed aluminum frame
  - Coordinates with the **Sapphire Cubicle System** for a uniformed working environment
  - 1" thick laminate worksurface available in 8 laminates (Shown in Walnut)
  - Silver Box/Box/File Pedestal
  - Silver Box Leg
  - Due to screen resolution and lighting variations color may look different in person from what you see in the image.