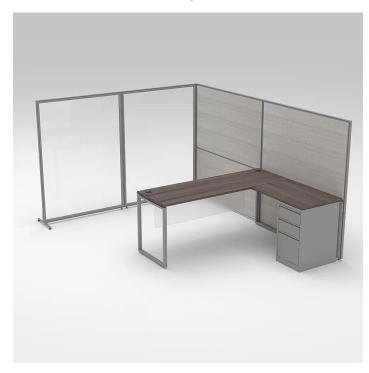

## L-SHAPED CUBICLE DESK WORKSTATION | SAPSLIM CUBICLE SYSTEM | 8X10X65"H

\$3,409.74

- Overall Footprint Size: 8'W x 10'7"D x 65"H
- Features Include:
  - 1-1/4" thick panels (Shown in translucent polycarbonate and Sea Salt Laminate)
  - Complementary brushed aluminum frame
  - Coordinates with the **Sapphire Cubicle System** for a uniformed working environment
  - 1" thick laminate worksurface available in 8 laminates (Shown in Walnut)
  - Silver Box/Box/File Pedestal
  - Silver Box Leg
  - Due to screen resolution and lighting variations color may look different in person from what you see in the image.

## PRODUCT DESCRIPTION

The **SAPslim Cubicle System** is our newest, entry-level cubicle/divider product line. This versatile cubicle divider panel system was designed with affordability and practicality in mind. Its lightweight, modular construction makes it easy to quickly assemble in any work environment.

All panels are made up of a mixture of corrugated frosted polycarbonate and Sea Salt laminated panels with worksurfaces in Walnut laminate. Consider this a basic "starter" configuration for your office... you can easily order additional cubicles that will slide and lock into the existing unit so you can expand or deduct as needed.

Nearly any part of the configuration you see pictured here can be added to, modified, or re-imagined. The Sea Salt laminate panels can be replaced with frosted polycarbonate or multiple colored fabric surfaces. There are plenty of inexpensive extras you can add to the **SAPslim Cubicle System** as well.