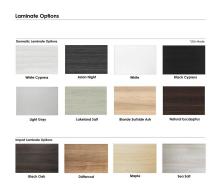

## L-SHAPED CUBICLE DESK WORKSTATION | SAPSLIM CUBICLE SYSTEM | 8X10X65"H

\$3,409.74

- Overall Footprint Size: 8'W x 10'7"D x 65"H
- Features Include:
  - 1-1/4" thick panels (Shown in translucent polycarbonate and Sea Salt Laminate)
  - Complementary brushed aluminum frame
  - Coordinates with the **Sapphire Cubicle System** for a uniformed working environment
  - 1" thick laminate worksurface available in 8 laminates (Shown in Walnut)
  - Silver Box/Box/File Pedestal
  - Silver Box Leg
  - Due to screen resolution and lighting variations color may look different in person from what you see in the image.

Nearly any part of the configuration you see pictured here can be added to, modified, or re-imagined. The Sea Salt laminate panels can be replaced with frosted polycarbonate or multiple colored fabric surfaces. There are plenty of inexpensive extras you can add to the **SAPslim Cubicle System** as well.