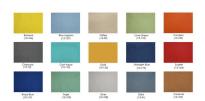

## L-SHAPED CUBICLE WITH ELECTRIC SIT-TO-STAND DESK | SAPSLIM CUBICLE COLLECTION | SAPPHIRE CUBICLE SYSTEM | 8X8X65"H

\$5,213.09

• Overall Footprint Size: 8'3"W x 8'D x 65"H

- Features Include:
  - 1-1/4" thick panels (Shown in translucent polycarbonate panels as well as White Laminate and Royal Blue Fabric panels)
  - Complementary brushed aluminum frame
  - Coordinating with the **Sapphire Cubicle System** for a uniformed working environment
  - 1" thick laminate worksurface available in 8 laminates (Shown in White)
  - Silver Box/Box/File Pedestal
  - Silver Sit-to-Stand electric base

This typical is made up of a mixture of corrugated frosted polycarbonate panels and White laminate/Royal Blue fabric panels. The stationary worksurface as well as the sit-to-stand worksurface are shown in White laminate. Consider this a basic "starter" configuration for your office... you can easily order additional cubicles that will slide and lock into the existing unit so you can expand or deduct as needed.

## Skutchi Designs, Inc.

Nearly any part of the configuration you see pictured here can be added to, modified, or re-imagined. The polycarbonate panels can be replaced with Sea Salt laminate panels or multiple colored fabric surfaces. There are plenty of inexpensive extras you can add to the **SAPslim Cubicle System** as well.