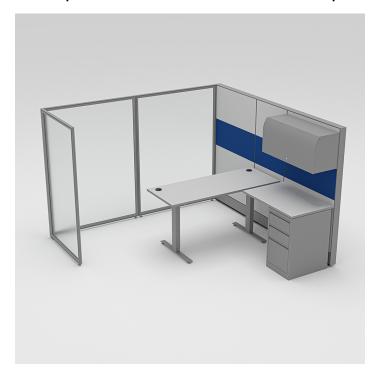

## L-SHAPED CUBICLE WITH ELECTRIC SIT-TO-STAND DESK | SAPSLIM CUBICLE COLLECTION | SAPPHIRE CUBICLE SYSTEM | 8X8X65"H

\$5,213.09

• Overall Footprint Size: 8'3"W x 8'D x 65"H

- Features Include:
  - 1-1/4" thick panels (Shown in translucent polycarbonate panels as well as White Laminate and Royal Blue Fabric panels)
  - Complementary brushed aluminum frame
  - Coordinating with the **Sapphire Cubicle System** for a uniformed working environment
  - 1" thick laminate worksurface available in 8 laminates (Shown in White)
  - Silver Box/Box/File Pedestal
  - Silver Sit-to-Stand electric base

This typical is made up of a mixture of corrugated frosted polycarbonate panels and White laminate/Royal Blue fabric panels. The stationary worksurface as well as the sit-to-stand worksurface are shown in White laminate. Consider this a basic "starter" configuration for your office... you can easily order additional cubicles that will slide and lock into the existing unit so you can expand or deduct as needed.