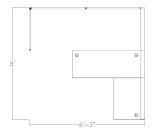

## L-SHAPED CUBICLE WITH ELECTRIC SIT-TO-STAND DESK | SAPSLIM CUBICLE COLLECTION | SAPPHIRE CUBICLE SYSTEM | 8X8X65"H

\$5,213.09

• Overall Footprint Size: 8'3"W x 8'D x 65"H

- Features Include:
  - 1-1/4" thick panels (Shown in translucent polycarbonate panels as well as White Laminate and Royal Blue Fabric panels)
  - Complementary brushed aluminum frame
  - Coordinating with the **Sapphire Cubicle System** for a uniformed working environment
  - 1" thick laminate worksurface available in 8 laminates (Shown in White)
  - Silver Box/Box/File Pedestal
  - Silver Sit-to-Stand electric base