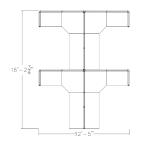

# \$15,340.60

Overall Footprint Size: 16'3"W x 12'5"D x 65"H
Individual Workspace Size: 8'W x 6'D x 65"H

Panels Pictured:

Fabric: Silver and Sage

• Laminate: None (laminate is not available on the Emerald Collection cubicle walls)