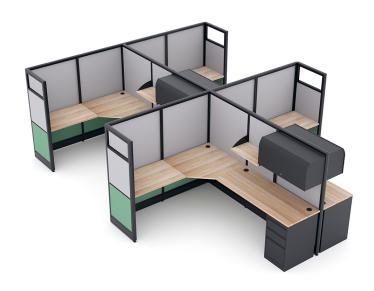

## L-SHAPED CUBICLE WORKSPACES | EMERALD CUBICLE COLLECTION | 8X6X65"H

# \$15,340.60

Overall Footprint Size: 16'3"W x 12'5"D x 65"H
Individual Workspace Size: 8'W x 6'D x 65"H

Panels Pictured:

Fabric: Silver and Sage

• Laminate: None (laminate is not available on the Emerald Collection cubicle walls)

Glass: Clear Tempered

• Worksurfaces Pictured: Driftwood

• Trim Pictured: Charcoal

• Storage Pictured: 3-Drawer Box/Box/File Pedestals, Overhead Storage Cabinets and

Bookshelves

1. Due to screen resolution and lighting variations color may look different in person from what you see in the image.

## **Create L-Shaped Cubicle Workspaces with the Emerald Cubicle Collection**

Using the **Emerald Cubicle Collection**, creating L-shaped cubicle workspaces (like the one pictured on this page) is a snap. Featured are the tackable fabric panels and laminated desks options. This typical can be customized in a number of ways. With over a dozen colored fabrics to choose from, the possibilities are limitless. Mix and match the fabric colors by panel to create unique L-shaped cubicle