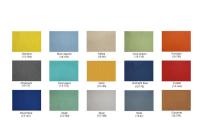

# \$15,340.60

Overall Footprint Size: 16'3"W x 12'5"D x 65"H
Individual Workspace Size: 8'W x 6'D x 65"H

Panels Pictured:

Fabric: Silver and Sage

• Laminate: None (laminate is not available on the Emerald Collection cubicle walls)

Because the configuration pictured is completely customizable, you can choose other fabrics and laminate options to the left. Also, you can contact our designers to create your dream office today at 1-888-993-3757 or e-mail sales@skutchi.com

## **Create L-Shaped Cubicle Workspaces with the Emerald Cubicle Collection**

Using the **Emerald Cubicle Collection**, creating L-shaped cubicle workspaces (like the one pictured on this page) is a snap. Featured are the tackable fabric panels and laminated desks options. This typical can be customized in a number of ways. With over a dozen colored fabrics to choose from, the possibilities are limitless. Mix and match the fabric colors by panel to create unique L-shaped cubicle