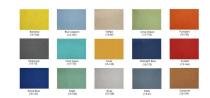

## \$5,705.89

Actual Footprint Size: 10'2"W x 6'2"D x 52"H
Individual Workspace Size: 5'W x 6'D x 52"H

• Panels Pictured:

• Fabric: Charcoal and Banana

Laminate: WhiteGlass: None

• Worksurface Pictured: White

Because of its modular design, any number of modern modular workstations can be made. Also, this cubicle system features a variety of choices for the panels (multi-colored fabrics, patterned laminates, and tempered glass) and offers panels reaching 39", 52", and 65" in height. And don't forget, this cubicle system also offers electrical cord/data networking cable conduits along the base of each panel to hide cable clutter.