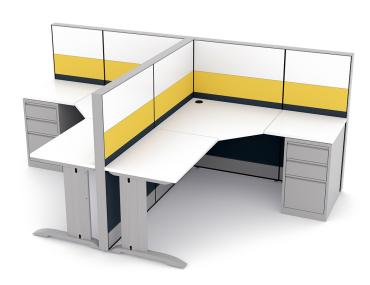

# MODERN MODULAR WORKSTATIONS | SAPPHIRE CUBICLE SYSTEM 5X6X52"H | SEATS 2

## \$5,705.89

Actual Footprint Size: 10'2"W x 6'2"D x 52"H
Individual Workspace Size: 5'W x 6'D x 52"H

• Panels Pictured:

• Fabric: Charcoal and Banana

Laminate: WhiteGlass: None

• Worksurface Pictured: White

• Trim Pictured: Silver

• Storage Shown: 3-Drawer Box/Box/File Pedestal

The configuration pictured is completely customizable! View our fabric and laminate options to the left.

1. Due to screen resolution and lighting variations color may look different in person from what you see in the image.