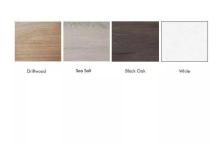

## \$5,705.89

Actual Footprint Size: 10'2"W x 6'2"D x 52"H
Individual Workspace Size: 5'W x 6'D x 52"H

• Panels Pictured:

• Fabric: Charcoal and Banana

Laminate: WhiteGlass: None

• Worksurface Pictured: White

• Trim Pictured: Silver

• Storage Shown: 3-Drawer Box/Box/File Pedestal

The configuration pictured is completely customizable! View our fabric and laminate options to the left.

1. Due to screen resolution and lighting variations color may look different in person from what you see in the image.