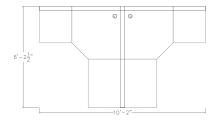

## \$5,705.89

Actual Footprint Size: 10'2"W x 6'2"D x 52"H
Individual Workspace Size: 5'W x 6'D x 52"H

• Panels Pictured:

• Fabric: Charcoal and Banana

Laminate: WhiteGlass: None

• Worksurface Pictured: White