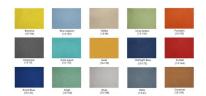

# \$15,233.96

Overall Footprint Size: 19'7"W x 8'9"D x 65"H
Individual Workspace Size: 6'W x 6'D x 65"H

Panels Pictured:

• Fabric: Charcoal and Slate

• Laminate: White

Glass: Clear Tempered
Worksurface Pictured: White

• Trim Pictured: Silver

• Storage Shown: 3-Drawer Box/Box/File Pedestals and Overhead Storage Cabinets

The configuration pictured is completely customizable! View the fabric and laminate options to the left