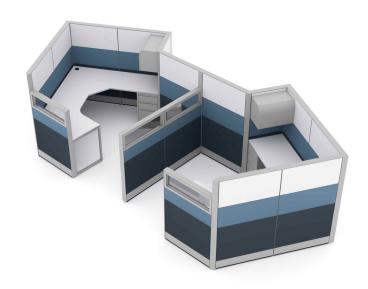

### **MODERN OFFICE CUBICLES | SAPPHIRE CUBICLE SYSTEM | SEATS 2 | 8X19X65"H**

# \$15,233.96

Overall Footprint Size: 19'7"W x 8'9"D x 65"H
Individual Workspace Size: 6'W x 6'D x 65"H

Panels Pictured:

• Fabric: Charcoal and Slate

• Laminate: White

Glass: Clear Tempered
Worksurface Pictured: White

• Trim Pictured: Silver

• Storage Shown: 3-Drawer Box/Box/File Pedestals and Overhead Storage Cabinets

The configuration pictured is completely customizable! View the fabric and laminate options to the left

modular design, any number of modern office cubicles can be made; pictured here is a 2-person typical. Also, this cubicle system features a variety of choices for the panels (multi-colored fabrics, patterned laminates, and tempered glass) and offers panels reaching 39", 52", and 65" in height. And don't forget, this cubicle system also offers electrical cord/data networking cable conduits along the base of each panel to hide cable clutter.

#### What Comes With This Product?

The modern office cubicles pictured on this page shows our **Sapphire Cubicle System** divider panels with wrap-around desk surfaces. You can select alternate colors for the panels, the overall dimensions of the workspace sizes, the height of the panel divider walls, and the shape of the worksurfaces if you'd like. Also, there are many extras you can add to your cubicle workspaces such as locking storage bins, pedestal cabinets, accessory racks, monitor arms, paper trays, writing utensil holders, and many other features to complete your project.