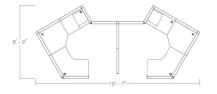

# \$15,233.96

Overall Footprint Size: 19'7"W x 8'9"D x 65"H
Individual Workspace Size: 6'W x 6'D x 65"H

Panels Pictured:

• Fabric: Charcoal and Slate

• Laminate: White

Glass: Clear Tempered
Worksurface Pictured: White