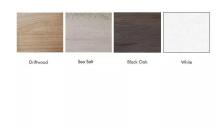

# \$15,233.96

Overall Footprint Size: 19'7"W x 8'9"D x 65"H
Individual Workspace Size: 6'W x 6'D x 65"H

Panels Pictured:

• Fabric: Charcoal and Slate

• Laminate: White

Glass: Clear Tempered
Worksurface Pictured: White

• Trim Pictured: Silver

• Storage Shown: 3-Drawer Box/Box/File Pedestals and Overhead Storage Cabinets

The configuration pictured is completely customizable! View the fabric and laminate options to the left