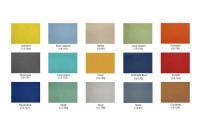

## \$15,513.68

Overall Footprint Size: 29'6"W x 16'11"D x 39"H
Individual Workstation Size: 4'W x 2'D x 39"H

Panels Pictured:

• Fabric: Cool Aqua

• Laminate: N/A (laminate panels are not available with the Emerald Cubicle Collection)

Because the configuration pictured is completely customizable, you can choose other fabrics and laminate options to the left. Also, you can contact our designers to create your dream office today at 1-888-993-3757 or e-mail sales@skutchi.com

#### Create Showroom Cubicle Workstations with the Emerald Cubicle Collection

Using the **Emerald Cubicle Collection**, creating open office workstations (like the one pictured on this page) is a snap. Featured are the tackable fabric panels, laminate worksurfaces, and storage options. This typical can be customized in a number of ways. With over a dozen colored fabrics to choose from, the possibilities are limitless. Mix and match the fabric colors by panel to create open office workstations