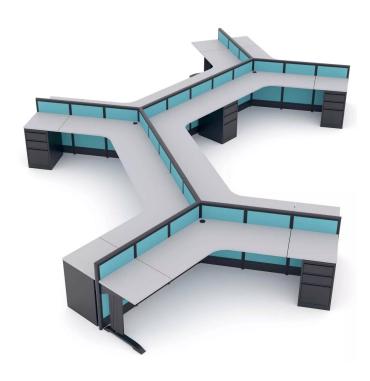

# OPEN OFFICE WORKSTATIONS | 9-PERSON | EMERALD CUBICLE COLLECTION 4X2X39"H

## \$15,513.68

Overall Footprint Size: 29'6"W x 16'11"D x 39"H
Individual Workstation Size: 4'W x 2'D x 39"H

Panels Pictured:

• Fabric: Cool Aqua

• Laminate: N/A (laminate panels are not available with the Emerald Cubicle Collection)