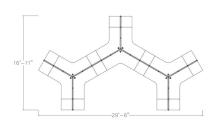

## \$15,513.68

Overall Footprint Size: 29'6"W x 16'11"D x 39"H
Individual Workstation Size: 4'W x 2'D x 39"H

Panels Pictured:

• Fabric: Cool Aqua

• Laminate: N/A (laminate panels are not available with the Emerald Cubicle Collection)