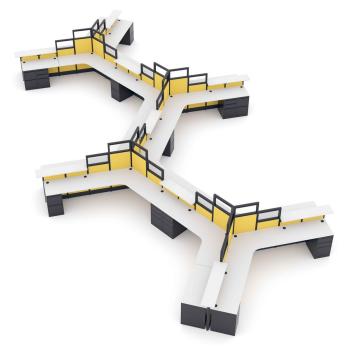

#### SHOWROOM CUBICLE WORKSTATIONS | 12-PERSON | EMERALD CUBICLE COLLECTION

\$35,980.67

- Overall Footprint Size: 46'7"W x 22'10"D x 65-52-39"H
- Individual Workstation Size: 4' x 4' x 65-52-39"H
- Panels Pictured:
  - Fabric: Banana
  - Laminate: N/A (laminate panels are not available with the Emerald Cubicle Collection)
  - Glass: Clear Tempered
- Worksurface Pictured: White
- Trim Pictured: Charcoal
- Storage Shown: (12) 3-Drawer Box/Box/File Pedestals and (12) 2-Drawer File/File Pedestals
- 1. Due to screen resolution and lighting variations color may look different in person from what you

see in the image.

Because the configuration pictured is completely customizable, you can choose other fabrics and laminate options to the left. Also, you can contact our designers to create your dream office today at 1-888-993-3757 or e-mail sales@skutchi.com