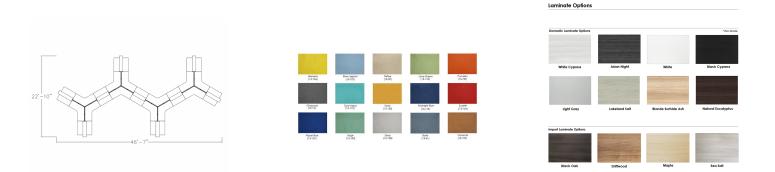

#### SHOWROOM CUBICLE WORKSTATIONS | 12-PERSON | EMERALD CUBICLE COLLECTION

\$35,980.67

- Overall Footprint Size: 46'7"W x 22'10"D x 65-52-39"H
- Individual Workstation Size: 4' x 4' x 65-52-39"H
- Panels Pictured:
  - Fabric: Banana
  - Laminate: N/A (laminate panels are not available with the Emerald Cubicle Collection)
  - Glass: Clear Tempered
- Worksurface Pictured: White
- Trim Pictured: Charcoal
- Storage Shown: (12) 3-Drawer Box/Box/File Pedestals and (12) 2-Drawer File/File Pedestals
- 1. Due to screen resolution and lighting variations color may look different in person from what you

see in the image.

Because the configuration pictured is completely customizable, you can choose other fabrics and laminate options to the left. Also, you can contact our designers to create your dream office today at 1-888-993-3757 or e-mail sales@skutchi.com

This typical can be customized in a number of ways. With over a dozen colored fabrics to choose from,

the possibilities are limitless. Mix and match the fabric colors by panel to create showroom cubicle workstations to match your corporate brand or office place motif.