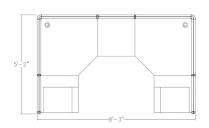

# \$5,257.32

• Overall Footprint Size: 8'3"W x 5'2"D x 65"H

• Panels Pictured:

Fabric: Scarlet and Charcoal

• Laminate: N/A (laminate is not available on the Emerald Collection cubicle walls)

Glass: Clear Tempered