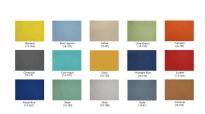

# \$5,257.32

• Overall Footprint Size: 8'3"W x 5'2"D x 65"H

• Panels Pictured:

Fabric: Scarlet and Charcoal

• Laminate: N/A (laminate is not available on the Emerald Collection cubicle walls)

Glass: Clear Tempered

you see in the image.

Because the configuration pictured is completely customizable, you can choose other fabrics and laminate options to the left. Also, you can contact our designers to create your dream office today at 1-888-993-3757 or e-mail <a href="mailto:sales@skutchi.com">sales@skutchi.com</a>