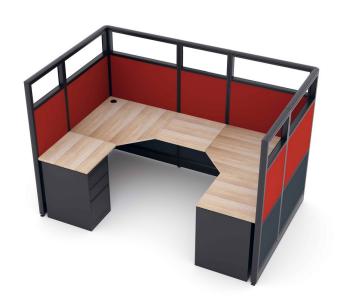

# \$5,257.32

• Overall Footprint Size: 8'3"W x 5'2"D x 65"H

• Panels Pictured:

Fabric: Scarlet and Charcoal

• Laminate: N/A (laminate is not available on the Emerald Collection cubicle walls)

Glass: Clear Tempered

• Worksurface Pictured: Driftwood

• Trim Pictured: Charcoal

• Storage Shown: (2) 3-Drawer Box/Box/File Pedestals

• Due to screen resolution and lighting variations color may look different in person from what

# Create U-Shaped Cubicle Workspace with Glass Panel Tops with the Emerald Cubicle Collection

Using the **Emerald Cubicle Collection**, creating U-shaped cubicle workspaces (like the one pictured on this page) is a snap. Featured are the tackable fabric panels, laminate worksurfaces, glass panes, and storage options. This typical can be customized in a number of ways. With over a dozen colored fabrics to choose from, the possibilities are limitless. Mix and match the fabric colors by panel to create U-