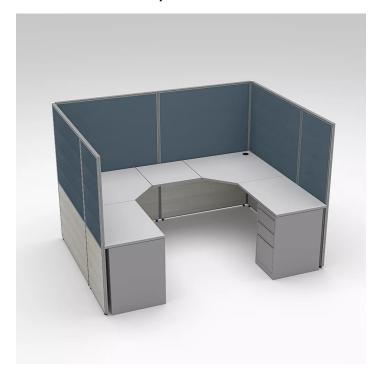

## U-SHAPED CUBICLE WORKSTATIONS | SAPSLIM CUBICLE COLLECTION | 8X6X65"H

\$3,593.17

- Overall Footprint Size: 8'1"W x 6'D x 65"H
- Features Include:
  - 1-1/4" thick panels (Shown in Slate fabric and Sea Salt Laminate)
  - Complementary brushed aluminum frame
  - Coordinates with the **Sapphire Cubicle System** for a uniformed working environment
  - 1" thick laminate worksurface available in 8 laminates (Shown in White)
  - (2) Silver Box/Box/File Pedestals
- 1. Due to screen resolution and lighting variations color may look different in person from what you see in the image.

Pictured here is a best-selling U-Shaped cubicle divider workstation. This typical is made up of a mixture of Sea Salt laminate panels and fabric. This is a simple and inexpensive set-up which gives plenty of privacy to its occupants, all while providing a safe level of physical separation between employees.

Nearly any part of the configuration you see pictured here can be added to, modified, or re-imagined. The panels can be exchanged with multi-colored choices of colored fabrics, or transparent acrylic. Just let us know what you're looking for and we'll put it together for you.