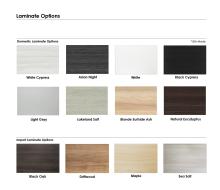

## U-SHAPED CUBICLE WORKSTATIONS | SAPSLIM CUBICLE COLLECTION | 8X6X65"H

\$3,593.17

- Overall Footprint Size: 8'1"W x 6'D x 65"H
- Features Include:
  - 1-1/4" thick panels (Shown in Slate fabric and Sea Salt Laminate)
  - Complementary brushed aluminum frame
  - Coordinates with the **Sapphire Cubicle System** for a uniformed working environment
  - 1" thick laminate worksurface available in 8 laminates (Shown in White)
  - (2) Silver Box/Box/File Pedestals
- 1. Due to screen resolution and lighting variations color may look different in person from what you see in the image.