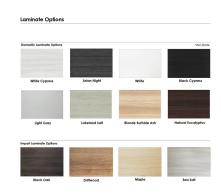

## \$4,796.35

• Overall Footprint Size: 13'2.75"W x 3'11.5"D x 39"H

Panels Pictured:

Fabric: Silver and Charcoal

• Laminate: N/A (laminate panels are not available with the Emerald Cubicle Collection)

• Glass: None

• Worksurface Pictured: Driftwood

• Trim Pictured: Charcoal

• Storage: (2) Box/box/file pedestals, charcoal finish

Because the configuration pictured is completely customizable, you can choose other fabrics and laminate options to the left. Also, you can contact our designers to create your dream office today at 1-888-993-3757or e-mail <a href="mailto:sales@skutchi.com">sales@skutchi.com</a>