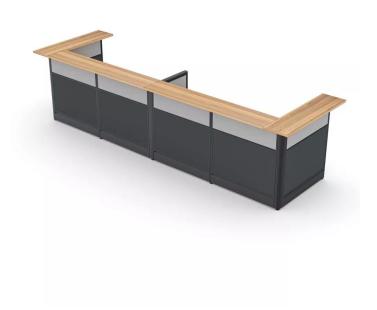

# DUAL RECEPTION CUBICLE WORKSTATION | EMERALD CUBICLE COLLECTION | 3X12X39"H

## \$4,796.35

• Overall Footprint Size: 13'2.75"W x 3'11.5"D x 39"H

Panels Pictured:

Fabric: Silver and Charcoal

• Laminate: N/A (laminate panels are not available with the Emerald Cubicle Collection)

• Glass: None

• Worksurface Pictured: Driftwood

• Trim Pictured: Charcoal

• Storage: (2) Box/box/file pedestals, charcoal finish

Because the configuration pictured is completely customizable, you can choose other fabrics and laminate options to the left. Also, you can contact our designers to create your dream office today at 1-888-993-3757or e-mail <a href="mailto:sales@skutchi.com">sales@skutchi.com</a>