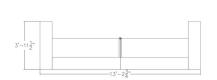

## \$4,796.35

• Overall Footprint Size: 13'2.75"W x 3'11.5"D x 39"H

Panels Pictured:

Fabric: Silver and Charcoal

• Laminate: N/A (laminate panels are not available with the Emerald Cubicle Collection)

• Glass: None