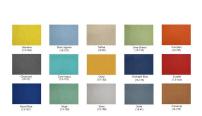

## \$4,796.35

• Overall Footprint Size: 13'2.75"W x 3'11.5"D x 39"H

Panels Pictured:

Fabric: Silver and Charcoal

• Laminate: N/A (laminate panels are not available with the Emerald Cubicle Collection)

• Glass: None

Featured are the tackable fabric panels and laminate transaction shelves. This arrangement can be customized in a number of ways. With over a dozen colored fabrics to choose from, the possibilities are

limitless. Mix and match the fabric colors by panel to create a unique dual reception cubicle workstation to match your corporate brand or office place motif. And don't forget, this cubicle system also offers an upgrade for electrical cord/data networking cable conduits along the base of each panel to hide messy cable clutter.