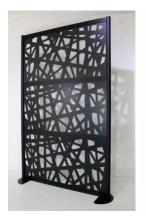

## \$1,407.38

The modular design of WEB creates a partition wall designed to be easily movable and have a unique visual and functional appearance. The design of interconnected and overlapping elements creates an aesthetic with the function of creating a visual barrier for an open space or area without blocking off natural light. WEB screens are flexible enough for use in office environments, lounges, waiting rooms or common areas.

## Features

- WEB features an aluminum interlocking modular frame, available in black, white and silver
- Sections are linkable
- Customizable and removable panels
- Fixed or caster base options
- Panels available in white, black and light gray
- Frame is made from 75% recycled content and is 100% recyclable
- Panel options meet indoor air quality standards
- VOC free anodized frame finish
- Contact a sales associate today to discuss panel materials and colors available