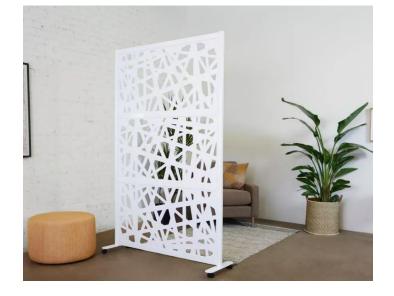

## \$1,407.38

The modular design of WEB creates a partition wall designed to be easily movable and have a unique visual and functional appearance. The design of interconnected and overlapping elements creates an aesthetic with the function of creating a visual barrier for an open space or area without blocking off natural light. WEB screens are flexible enough for use in office environments, lounges, waiting rooms or common areas.

Sections can be linked together to create a configuration to fit your space.

- Price shown as: One (1) 52"W x 78"H divider
  - White frame
  - White panels
  - Caster feet