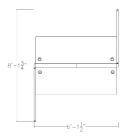

# \$4,211.70

- Overall Footprint Size: 6'1"W x 8'2"D x 65"H
   Individual Workstation Sizes: 3'W x 4'D x 65"H
- Features Include:
  - ∘ 1-1/4" thick panels
  - Complementary brushed aluminum frame
  - Choose between translucent polycarbonate, Sea Salt Laminate or clear acrylic for the **SAPslim** panels (shown in frosted polycarbonate)
  - Coordinates with the **Sapphire Cubicle System** for a uniformed working environment
  - Choose from (4) laminate and 15 fabric options for the **Sapphire Cubicle** panels