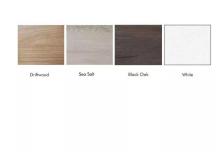

(shown in White Laminate, Silver Fabric and Charcoal Fabric)

- 1" thick laminate worksurface
- Choose from our 8 in-stock desktop laminates (shown in Sea Salt)
- (4) Silver Box Legs
- (2) Wally Mobile File Pedestals
- Due to screen resolution and lighting variations color may look different in person from what you see in the image.