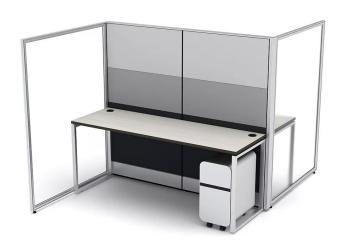

# 2-PERSON CALL CENTER CUBICLE WORKSTATION | SAPSLIM CUBICLE COLLECTION | SAPPHIRE CUBICLE COLLECTION | 6X4X65"H

# \$4,211.70

- Overall Footprint Size: 6'1"W x 8'2"D x 65"H
   Individual Workstation Sizes: 3'W x 4'D x 65"H
- Features Include:
  - ∘ 1-1/4" thick panels
  - Complementary brushed aluminum frame
  - Choose between translucent polycarbonate, Sea Salt Laminate or clear acrylic for the **SAPslim** panels (shown in frosted polycarbonate)
  - Coordinates with the **Sapphire Cubicle System** for a uniformed working environment
  - Choose from (4) laminate and 15 fabric options for the **Sapphire Cubicle** panels

(shown in White Laminate, Silver Fabric and Charcoal Fabric)

- 1" thick laminate worksurface
- Choose from our 8 in-stock desktop laminates (shown in Sea Salt)
- (4) Silver Box Legs
- (2) Wally Mobile File Pedestals
- Due to screen resolution and lighting variations color may look different in person from what you see in the image.

### Skutchi Designs, Inc.

This typical consists of our SAPslim Cubicle System panels in frosted polycarbonate as well as our Sapphire Cubicle System panels in White Laminate, Silver fabric and Charcoal fabric.

Nearly any part of the configuration you see pictured here can be added to, modified, or re-imagined. The SAPslim Cubicle System panels can be switched out with Sea Salt Laminate or clear acrylic panels.