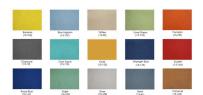

# \$4,211.70

- Overall Footprint Size: 6'1"W x 8'2"D x 65"H
   Individual Workstation Sizes: 3'W x 4'D x 65"H
- Features Include:
  - ∘ 1-1/4" thick panels
  - Complementary brushed aluminum frame
  - Choose between translucent polycarbonate, Sea Salt Laminate or clear acrylic for the **SAPslim** panels (shown in frosted polycarbonate)
  - Coordinates with the **Sapphire Cubicle System** for a uniformed working environment
  - Choose from (4) laminate and 15 fabric options for the **Sapphire Cubicle** panels

(shown in White Laminate, Silver Fabric and Charcoal Fabric)

- 1" thick laminate worksurface
- Choose from our 8 in-stock desktop laminates (shown in Sea Salt)
- (4) Silver Box Legs
- (2) Wally Mobile File Pedestals
- Due to screen resolution and lighting variations color may look different in person from what you see in the image.