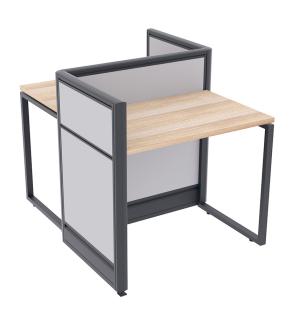

# 2-PERSON SMALL CALL CENTER CUBICLES | EMERALD CUBICLE COLLECTION | 2X3X39"H

## \$1,582.12

Actual Footprint Size: 4'3"W x 3'4"D x 39"H
Individual Workspace Size: 3'W x 2'D x 39"H

• Panels Pictured:

Fabric: SilverLaminate: NoneGlass: None

• Worksurface Pictured: Maple

• Trim Pictured: Charcoal