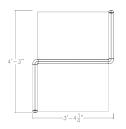

## \$1,582.12

Actual Footprint Size: 4'3"W x 3'4"D x 39"H
Individual Workspace Size: 3'W x 2'D x 39"H

• Panels Pictured:

Fabric: SilverLaminate: NoneGlass: None

• Worksurface Pictured: Maple

• Trim Pictured: Charcoal