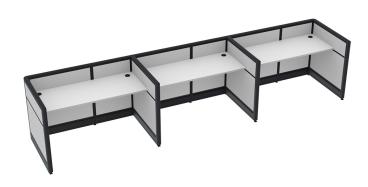

# 3-PERSON CALL CENTER CUBICLES | EMERALD CUBICLE COLLECTION | 3X5X39"H

# \$3,747.36

• Actual Footprint Size:  $15'6.75"W \times 3'2.75"D \times 39"H$ 

• Individual Workspace Size: 5'W x 3'D x 39"H

Panels Pictured:

Fabric: SilverLaminate: NoneGlass: None

• Worksurface Pictured: White

• Trim Pictured: Charcoal

Because the configuration pictured is completely customizable, you can choose other fabrics and

laminate options to the left. Also, you can contact our designers to create your dream office today at 1-888-993-3757 or e-mail <a href="mailto:sales@skutchi.com">sales@skutchi.com</a>