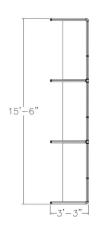

# \$3,747.36

• Actual Footprint Size:  $15'6.75"W \times 3'2.75"D \times 39"H$ 

• Individual Workspace Size: 5'W x 3'D x 39"H

Panels Pictured:

Fabric: SilverLaminate: NoneGlass: None

• Worksurface Pictured: White