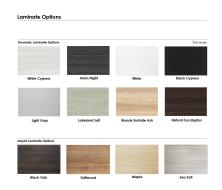

# \$3,747.36

• Actual Footprint Size:  $15'6.75"W \times 3'2.75"D \times 39"H$ 

• Individual Workspace Size: 5'W x 3'D x 39"H

Panels Pictured:

Fabric: SilverLaminate: NoneGlass: None

• Worksurface Pictured: White

• Trim Pictured: Charcoal

Because the configuration pictured is completely customizable, you can choose other fabrics and

laminate options to the left. Also, you can contact our designers to create your dream office today at 1-888-993-3757 or e-mail <a href="mailto:sales@skutchi.com">sales@skutchi.com</a>