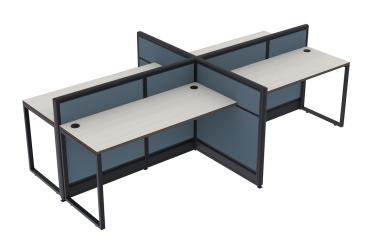

# 4-PERSON CALL CENTER CUBICLE | EMERALD CUBICLE COLLECTION |3X5X39"H

# \$3,677.28

Overall Footprint Size: 10'2"W x 6'3"D x 39"H
Individual Workstation Size: 5'W x 3'D x 39"H

Panels Pictured:

Fabric: SlateLaminate: NoneGlass: None

• Worksurface Pictured: Sea Salt

Trim Pictured: CharcoalStorage Shown: None

The configuration pictured is completely customizable! View the fabric and laminate options to the left

1. Due to screen resolution and lighting variations color may look different in person from what you see in the image.

## Create 4-Person Call Center Cubicles with the Emerald Cubicle Collection

Using the **Emerald Cubicle Collection**, creating 4-person call center cubicles (like the one pictured on this page) is a snap. Featured are the tackable fabric panels and laminated desks options. This typical can be customized in a number of ways. With over a dozen colored fabrics to choose from, the