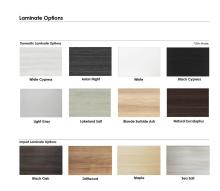

The configuration pictured is completely customizable! View the fabric and laminate options to the left

1. Due to screen resolution and lighting variations color may look different in person from what you see in the image.

## **Accessorizing the Emerald Cubicle Collection**

The 4-person call center cubicles on this page come with several accessory options from which to choose. For instance, choose from multiple work surface laminates, locking pedestal cabinets, shelves, lockable storage bins, paper trays, pencil holders, and just about anything else 4-person call center cubicles might need.