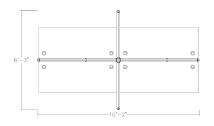

# \$3,677.28

Overall Footprint Size: 10'2"W x 6'3"D x 39"H
Individual Workstation Size: 5'W x 3'D x 39"H

Panels Pictured:

Fabric: SlateLaminate: NoneGlass: None

• Worksurface Pictured: Sea Salt

Trim Pictured: CharcoalStorage Shown: None