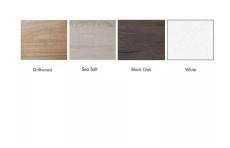

- 1" thick laminate worksurface
- Choose from our 8 in-stock desktop laminates (shown in Maple)
- (4) Bookshelves (shown in Maple)
- Due to screen resolution and lighting variations color may look different in person from what you see in the image.

## Skutchi Designs, Inc.

Midnight fabric. This typical also features Maple laminate worksurfaces and bookshelves.

Nearly any part of the configuration you see pictured here can be added to, modified, or re-imagined. The **SAPslim Cubicle** panels can be switched out with Sea Salt Laminate or frosted polycarbonate panels. There are also plenty of inexpensive extras you can add to the **SAPslim Cubicle System** as well.