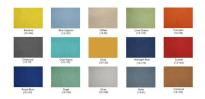

# \$10,388.87

Overall Footprint Size: 18'2"W x 10'1"D x 65"H
Individual Workstation Sizes: 6'W x 5'D x 65"H

- Features Include:
  - ∘ 1-1/4" thick panels
  - Complementary brushed aluminum frame
  - Choose between translucent polycarbonate or Sea Salt Laminate for the **SAPslim** panels in place of fabric panels (currently shown in Blue Lagoon Fabric and Midnight Fabric)
  - Coordinates with the **Sapphire Cubicle System** for a uniformed working environment
  - Choose from (4) laminate and 15 fabric options for the Sapphire Cubicle panels (shown in White Laminate, Blue Lagoon Fabric and Midnight Fabric)