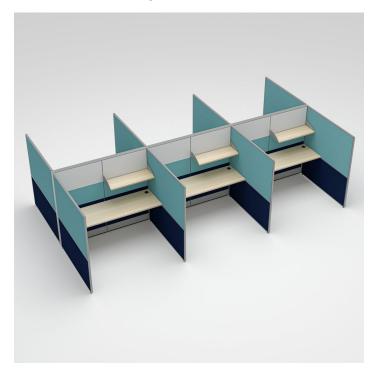

# 6-PERSON CALL CENTER CUBICLES | SAPSLIM CUBICLE COLLECTION | 6X5X65"H

# \$10,388.87

Overall Footprint Size: 18'2"W x 10'1"D x 65"H
Individual Workstation Sizes: 6'W x 5'D x 65"H

- Features Include:
  - ∘ 1-1/4" thick panels
  - Complementary brushed aluminum frame
  - Choose between translucent polycarbonate or Sea Salt Laminate for the **SAPslim** panels in place of fabric panels (currently shown in Blue Lagoon Fabric and Midnight Fabric)
  - Coordinates with the **Sapphire Cubicle System** for a uniformed working environment
  - Choose from (4) laminate and 15 fabric options for the Sapphire Cubicle panels (shown in White Laminate, Blue Lagoon Fabric and Midnight Fabric)

This typical consists of our **SAPslim Cubicle System** panels shown in Blue Lagoon and Midnight fabrics as well as our **Sapphire Cubicle System** panels shown in White Laminate, Blue Lagoon fabric and

## Skutchi Designs, Inc.

Midnight fabric. This typical also features Maple laminate worksurfaces and bookshelves.

Nearly any part of the configuration you see pictured here can be added to, modified, or re-imagined. The **SAPslim Cubicle** panels can be switched out with Sea Salt Laminate or frosted polycarbonate panels. There are also plenty of inexpensive extras you can add to the **SAPslim Cubicle System** as well.