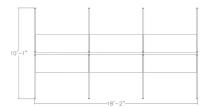

# \$10,388.87

Overall Footprint Size: 18'2"W x 10'1"D x 65"H
Individual Workstation Sizes: 6'W x 5'D x 65"H

- Features Include:
  - ∘ 1-1/4" thick panels
  - Complementary brushed aluminum frame
  - Choose between translucent polycarbonate or Sea Salt Laminate for the **SAPslim** panels in place of fabric panels (currently shown in Blue Lagoon Fabric and Midnight Fabric)
  - Coordinates with the **Sapphire Cubicle System** for a uniformed working environment
  - Choose from (4) laminate and 15 fabric options for the Sapphire Cubicle panels (shown in White Laminate, Blue Lagoon Fabric and Midnight Fabric)