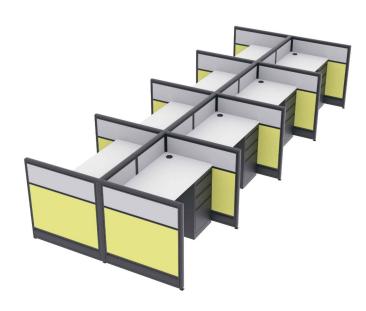

# 8-PERSON CALL CENTER CUBICLES | EMERALD CUBICLE COLLECTION | 3X4X39"H

# \$10,514.73

Actual Footprint Size: 6'3"W x 16'8"D x 39"H
Individual Workspace Size: 3'W x 4'D x 39"H

Panels Pictured:

• **Fabric:** Silver and Lime Green

Laminate: NoneGlass: None

• Worksurface Pictured: White

• Trim Pictured: Charcoal

• Storage Shown: 3-Drawer Box/Box/File Pedestals

• Due to screen resolution and lighting variations color may look different in person from what

you see in the image.

Because the configuration pictured is completely customizable, you can choose other fabrics and laminate options to the left. Also, you can contact our designers to create your dream office today at 1-888-993-3757 or e-mail sales@skutchi.com