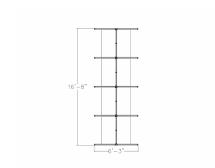

# \$10,514.73

Actual Footprint Size: 6'3"W x 16'8"D x 39"H
Individual Workspace Size: 3'W x 4'D x 39"H

Panels Pictured:

• **Fabric:** Silver and Lime Green

Laminate: NoneGlass: None

• Worksurface Pictured: White