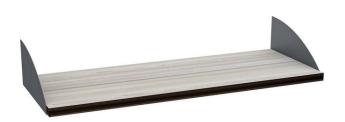

## **EMERALD SERIES OVERHEAD BOOKSHELF | 2 SIZES AVAILABLE**

## \$165.43

The 24" or 36"W Overhead Bookshelf can be added to the Emerald Cubicle Systems available exclusively with SKUTCHI Designs.

- Emerald Overhead Bookshelf
- Color: Choice of 10 in-stock laminate colors
- 2 Brackets (Color: Charcoal)
- Sizes: 24"W x 12.5"D x 1"H or 36"W x 12.5"D x 1"H
- 1. Due to screen resolution and lighting variations color may look different in person from what you see in the image.