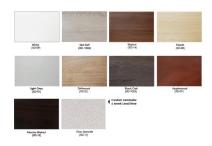

## \$165.43

The 24" or 36"W Overhead Bookshelf can be added to the Emerald Cubicle Systems available exclusively with SKUTCHI Designs.

- Emerald Overhead Bookshelf
- Color: Choice of 10 in-stock laminate colors
- 2 Brackets (Color: Charcoal)
- Sizes: 24"W x 12.5"D x 1"H or 36"W x 12.5"D x 1"H
- 1. Due to screen resolution and lighting variations color may look different in person from what you see in the image.