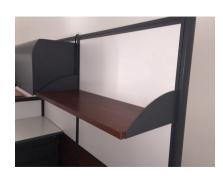

## **EMERALD SERIES OVERHEAD BOOKSHELF | 2 SIZES AVAILABLE**

## \$165.43

The 24" or 36"W Overhead Bookshelf can be added to the Emerald Cubicle Systems available exclusively with SKUTCHI Designs.

- Emerald Overhead Bookshelf
- Color: Choice of 10 in-stock laminate colors
- 2 Brackets (Color: Charcoal)
- Sizes: 24"W x 12.5"D x 1"H or 36"W x 12.5"D x 1"H
- 1. Due to screen resolution and lighting variations color may look different in person from what you see in the image.