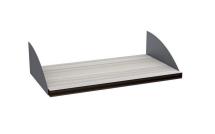

## **EMERALD SERIES OVERHEAD BOOKSHELF | 2 SIZES AVAILABLE**

## \$165.43

The 24" or 36"W Overhead Bookshelf can be added to the Emerald Cubicle Systems available exclusively with SKUTCHI Designs.

- Emerald Overhead Bookshelf
- Color: Choice of 10 in-stock laminate colors
- 2 Brackets (Color: Charcoal)
- Sizes: 24"W x 12.5"D x 1"H or 36"W x 12.5"D x 1"H
- 1. Due to screen resolution and lighting variations color may look different in person from what you see in the image.