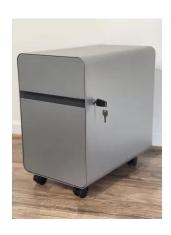

This latest cabinet offers a bevy of features. They include its lightweight, yet extremely durable metal construction. Its unique rounded-edge top corners and non-porous metallic surface makes dusting, cleaning, and disinfecting a breeze. The custom key and lock mechanism secures both the top and bottom drawer. Also, mounted to the bottom of this mobile storage pedestal cabinet, are caster wheels which can lock into place to immobilize the unit. The bottom file drawer is capable of both letter and legal size files.

The Wally is available in a motif-neutral light gray color only. Its overall dimensions are just over 20" tall, 19 1/2" deep, and a tad over 1' wide. Above all, this mobile storage pedestal cabinet makes for a sensible and functional addition to any office or workspace. For more information contact our