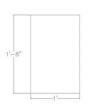

## "WALLY" MOBILE STORAGE PEDESTAL CABINET

\$323.76

• Dimensions

Depth: 19 1/2"Width: 12 3/16"Height: 20 1/8"

• Drawer

9 1/4"x17 1/4"

• File drawer can be hung legal or letter.

• Can be used with all our cubicle systems.