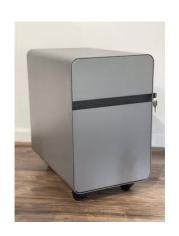

This latest cabinet offers a bevy of features. They include its lightweight, yet extremely durable metal construction. Its unique rounded-edge top corners and non-porous metallic surface makes dusting, cleaning, and disinfecting a breeze. The custom key and lock mechanism secures both the top and bottom drawer. Also, mounted to the bottom of this mobile storage pedestal cabinet, are caster wheels which can lock into place to immobilize the unit. The bottom file drawer is capable of both letter and legal size files.

The Wally is available in a motif-neutral light gray color only. Its overall dimensions are just over 20" tall, 19 1/2" deep, and a tad over 1' wide. Above all, this mobile storage pedestal cabinet makes for a sensible and functional addition to any office or workspace. For more information contact our