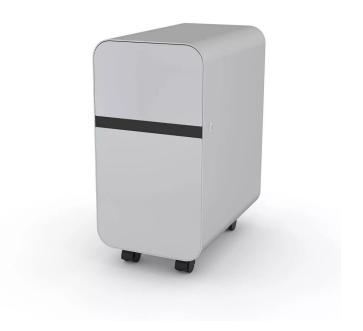

## "WALLY" MOBILE STORAGE PEDESTAL CABINET

\$323.76

• Dimensions

Depth: 19 1/2"Width: 12 3/16"Height: 20 1/8"

• Drawer

9 1/4"x17 1/4"

• File drawer can be hung legal or letter.

• Can be used with all our cubicle systems.

## PRODUCT DESCRIPTION

Introducing the "Wally" mobile storage pedestal cabinet from **SKUTCHI Designs Inc.** The latest in our **Sapphire Cubicle System** product line of storage and locking file cabinet accessories.

This latest cabinet offers a bevy of features. They include its lightweight, yet extremely durable metal construction. Its unique rounded-edge top corners and non-porous metallic surface makes dusting, cleaning, and disinfecting a breeze. The custom key and lock mechanism secures both the top and bottom drawer. Also, mounted to the bottom of this mobile storage pedestal cabinet, are caster wheels which can lock into place to immobilize the unit. The bottom file drawer is capable of both letter and legal size files.

The Wally is available in a motif-neutral light gray color only. Its overall dimensions are just over 20" tall, 19 1/2" deep, and a tad over 1' wide. Above all, this mobile storage pedestal cabinet makes for a sensible and functional addition to any office or workspace. For more information contact our