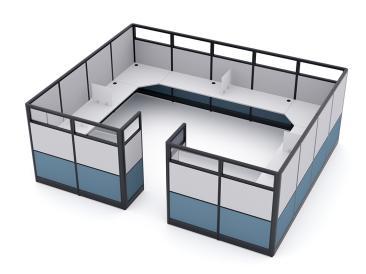

# **BULLPEN CUBICLE | 4-PERSON | EMERALD CUBICLE COLLECTION | 15X12X65"H**

# \$12,393.05

Overall Footprint Size: 15'2"W x 12'3"D x 65"H
Individual Workstation Size: 6' x 6' x 65"H

Panels Pictured:

Fabric: Silver and Slate

• **Laminate:** N/A (laminate is not available on the Emerald Collection cubicle walls)

Glass: Clear Tempered
 Worksurface Pictured: White

Trim Pictured: CharcoalStorage Shown: None

• Also included: frosted acrylic desk divider privacy screens

• Due to screen resolution and lighting variations color may look different in person from what you see in the image.

Because the configuration pictured is completely customizable, you can choose other fabrics and laminate options to the left. Also, you can contact our designers to create your dream office today at 1-888-993-3757 or e-mail sales@skutchi.com