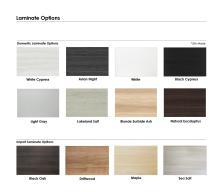

# \$12,393.05

Overall Footprint Size: 15'2"W x 12'3"D x 65"H
Individual Workstation Size: 6' x 6' x 65"H

Panels Pictured:

Fabric: Silver and Slate

• **Laminate:** N/A (laminate is not available on the Emerald Collection cubicle walls)

Because the configuration pictured is completely customizable, you can choose other fabrics and laminate options to the left. Also, you can contact our designers to create your dream office today at 1-888-993-3757 or e-mail sales@skutchi.com

## **Accessorizing the Emerald Cubicle Collection**

The bullpen cubicle on this page come with several accessory options from which to choose. For instance, choose from multiple work surface laminates, locking pedestal cabinets, shelves, lockable storage bins, paper trays, pencil holders, and just about anything else bullpen cubicles might need.