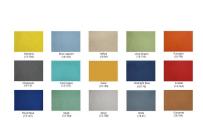

# \$12,393.05

Overall Footprint Size: 15'2"W x 12'3"D x 65"H
Individual Workstation Size: 6' x 6' x 65"H

Panels Pictured:

Fabric: Silver and Slate

• **Laminate:** N/A (laminate is not available on the Emerald Collection cubicle walls)

Because the configuration pictured is completely customizable, you can choose other fabrics and laminate options to the left. Also, you can contact our designers to create your dream office today at 1-888-993-3757 or e-mail sales@skutchi.com