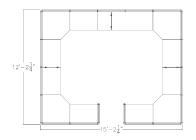

# \$12,393.05

Overall Footprint Size: 15'2"W x 12'3"D x 65"H
Individual Workstation Size: 6' x 6' x 65"H

Panels Pictured:

Fabric: Silver and Slate

• **Laminate:** N/A (laminate is not available on the Emerald Collection cubicle walls)