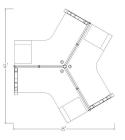

#### LIBRARY STUDY STATIONS | EMERALD CUBICLE COLLECTION | 4X4X52"H

- \$5,182.22
- Actual Footprint Size: 8' x 9' x 52"H
- Individual Workspace Size: 4'W x 4'D x 52"H
- Panels Pictured:
  - Fabric: Silver
  - Laminate: None
  - Glass: Tempered Glass
- Worksurface Pictured: White
- Trim Pictured: Charcoal
- Storage Shown: 3-Drawer Box/Box/File Pedestal
- Due to screen resolution and lighting variations color may look different in person from what

#### **GALLERY IMAGES**