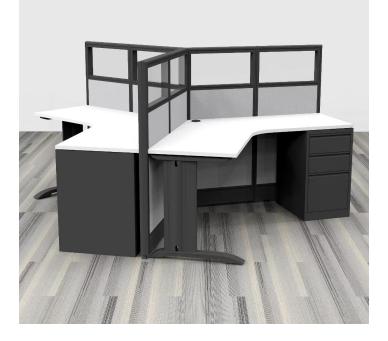

#### LIBRARY STUDY STATIONS | EMERALD CUBICLE COLLECTION | 4X4X52"H

- \$5,182.22
- Actual Footprint Size: 8' x 9' x 52"H
- Individual Workspace Size: 4'W x 4'D x 52"H
- Panels Pictured:
  - Fabric: Silver
  - Laminate: None
  - Glass: Tempered Glass
- Worksurface Pictured: White
- Trim Pictured: Charcoal
- Storage Shown: 3-Drawer Box/Box/File Pedestal
- Due to screen resolution and lighting variations color may look different in person from what

you see in the image.

Because the configuration pictured is completely customizable, you can choose other fabrics and laminate options to the left. Also, you can contact our designers to create your dream office today at 1-888-993-3757 or e-mail sales@skutchi.com

## **Create Library Study Stations with the Emerald Cubicle Collection**

Using the **Emerald Cubicle Collection**, creating library study stations (like the one pictured on this page) is a snap. Featured are the tackable fabric panels and laminated desks with glass pane options. This typical can be customized in a number of ways. With over a dozen colored fabrics to choose from, the possibilities are limitless. Mix and match the fabric colors by panel to create unique library study stations to match your corporate brand or office place motif. And don't forget, this cubicle system also

# About the Emerald Cubicle Collection

The **Emerald Cubicle Collection** by *SKUTCHI Designs Inc* is our mid-entry cubicle workstation product line. It utilizes incredibly strong yet lightweight aluminum frames with uniquely shaped connectors to create an unending variety of structures. Combined with modular panels walls reaching 39", 52", or 65" in height, this versatile desking arrangement allows for the creation of unique and scalable desking solutions for nearly any office work environment. Additionally, all **Emerald Cubicle Collection** typicals are freestanding. In other words, they are easily assembled or disassembled to move or relocate them.