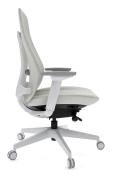

## ERGI ERGONOMIC EXECUTIVE OFFICE CHAIR | ADJUSTABLE CONTOURED BACK | LARGE SLIDING SEAT

\$329.95

Contemporary style meets ultimate comfort. Fully adjustable to fit any body shape and size.

- High quality nylon fabric
- Backrest height adjustable design for lumbar support
- Adjustable seat depth and tilt
- Height adjustable armrest
- Heavy duty rolling base
- Tilt: Full-back 3 locking positions, sliding seat and forward leaning function
- Height adjustments: Pneumatic seat height adjustment

Skutchi Designs, Inc.

- Arms: Height adjustable (3.25")
- Seat: high density contoured foam
- Meets the BIFMA standard for commercial grade use
- Dimensions:Width: (at arms) 26"

Width (between arms) 20"

Height: 41"-44"

Seat height: 16"-20.5"

Seat depth: 21"

Seat to top of back: 26.25"

- Weight capacity: 250 lbs.
- 1 year warranty
- Due to screen resolution and lighting variations color may look different in person from what you see in the image.