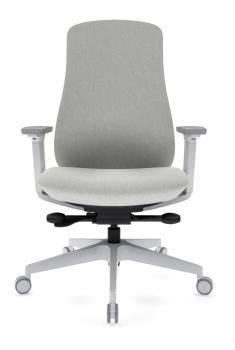

## ERGI ERGONOMIC EXECUTIVE OFFICE CHAIR | ADJUSTABLE CONTOURED BACK | LARGE SLIDING SEAT

\$329.95

Contemporary style meets ultimate comfort. Fully adjustable to fit any body shape and size.

- High quality nylon fabric
- Backrest height adjustable design for lumbar support
- Adjustable seat depth and tilt
- Height adjustable armrest
- Heavy duty rolling base
- Tilt: Full-back 3 locking positions, sliding seat and forward leaning function
- Height adjustments: Pneumatic seat height adjustment

Skutchi Designs, Inc.

- Arms: Height adjustable (3.25")
- Seat: high density contoured foam
- Meets the BIFMA standard for commercial grade use
- Dimensions:Width: (at arms) 26"

Width (between arms) 20"

Height: 41"-44"

Seat height: 16"-20.5"

Seat depth: 21"

Seat to top of back: 26.25"

- Weight capacity: 250 lbs.
- 1 year warranty
- Due to screen resolution and lighting variations color may look different in person from what you see in the image.