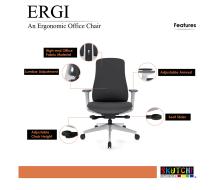

## ERGI ERGONOMIC EXECUTIVE OFFICE CHAIR | ADJUSTABLE CONTOURED BACK | LARGE SLIDING SEAT

\$329.95

Contemporary style meets ultimate comfort. Fully adjustable to fit any body shape and size.

- High quality nylon fabric
- Backrest height adjustable design for lumbar support
- Adjustable seat depth and tilt
- Height adjustable armrest
- Heavy duty rolling base
- Tilt: Full-back 3 locking positions, sliding seat and forward leaning function
- Height adjustments: Pneumatic seat height adjustment

Skutchi Designs, Inc.

- Arms: Height adjustable (3.25")
- Seat: high density contoured foam
- Meets the BIFMA standard for commercial grade use
- Dimensions:Width: (at arms) 26"

Width (between arms) 20"

Height: 41"-44"

Seat height: 16"-20.5"

Seat depth: 21"

Seat to top of back: 26.25"

- Weight capacity: 250 lbs.
- 1 year warranty
- Due to screen resolution and lighting variations color may look different in person from what you see in the image.