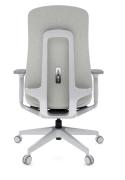

## ERGI ERGONOMIC EXECUTIVE OFFICE CHAIR | ADJUSTABLE CONTOURED BACK | LARGE SLIDING SEAT

\$329.95

Contemporary style meets ultimate comfort. Fully adjustable to fit any body shape and size.

- High quality nylon fabric
- Backrest height adjustable design for lumbar support
- Adjustable seat depth and tilt
- Height adjustable armrest
- Heavy duty rolling base
- Tilt: Full-back 3 locking positions, sliding seat and forward leaning function
- Height adjustments: Pneumatic seat height adjustment

Skutchi Designs, Inc.

- Arms: Height adjustable (3.25")
- Seat: high density contoured foam
- Meets the BIFMA standard for commercial grade use
- Dimensions:Width: (at arms) 26"

Width (between arms) 20"

Height: 41"-44"

Seat height: 16"-20.5"

Seat depth: 21"

Seat to top of back: 26.25"

- Weight capacity: 250 lbs.
- 1 year warranty
- Due to screen resolution and lighting variations color may look different in person from what you see in the image.