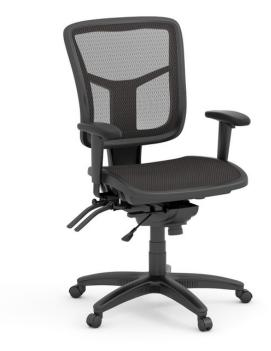

## MID BACK OFFICE CHAIR | MESH BACK AND SEAT | ADJUSTABLE TASK CHAIR

\$460.55

Finding office chairs at a reasonable rate sounds like an impossible challenge. To address the requirements of a nice office chair while on a budget, this mesh back stacking chair from the CoolMesh Collection is here. With perfect seat dimensions, this lightweight chair offers a soothing surface for you to rest in while at the office.

- Mesh seat and back for durable, breathable support
- Lumbar support
- Adjustable seat depth and tilt
- Height adjustable arms
- Durable black nylon base and frame

- Adjustable back height
- Adjustable back tilt with tilt tension control.
- Adjustable seat tilt independently tilts backwards or forwards
- Seat slider adjust the depth of the seat for optimal comfort
- Height adjustments: Pneumatic seat height adjustment
- Environment friendly, Greenguard certified
- Dimensions:

Width: (at arms) 26" Height: 36"-39.5" Seat height: 18.5"-22" Seat depth: 19.5"" Seat to top of back: 22.5"

- Weight capacity: 250 lbs.
- 1 year warranty

SKU: 2CM-MB