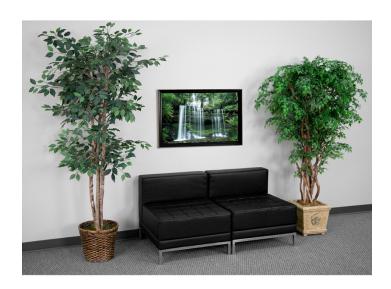

## HERCULES IMAGINATION SERIES BLACK LEATHER LOUNGE SET, 2 PIECES

## \$1,022.51

Your lobby or reception area is the forefront of your business and providing distinguished and comfortable seating is the first step towards making a great impression. This collection offers modular pieces that will allow you to reconfigure the space to accommodate your guests as your business grows. Purchase this complete set and add on any additional pieces now or later. [ZB-IMAG-MIDCH-2-GG]

## **Features**

- Contemporary Reception Set
- Add on pieces as your business grows
- Modular components make reconfiguring easy with endless possibilities

- Features:
- Black Leather Soft Upholstery
- Smooth Back and Tufted Seat
- Fixed Seat and Back Cushions
- Foam Filled Cushions
- CA117 Fire Retardant Foam
- Exposed Accent Bar
- Integrated Stainless Steel Legs
- Leather Soft is leather and polyurethane for added Softness and Durability
- Chair: (2) 28"W x 28.75"D x 27.25"H