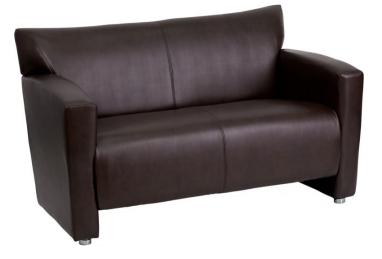

## HERCULES MAJESTY SERIES LEATHER LOVESEAT

\$857.73

Having proper reception furniture is essential for companies wanting to make both clients and employees feel comfortable. Selecting inviting reception pieces will welcome visitors for the first time and make them want to visit again. The contemporary design will adapt in several different settings. This loveseat offers an attractive design with raised feet and an open base design. Not only will this chair fit in a professional environment, but will add a modern look to your home. [222-2-BN-GG]

## **Features**

- Contemporary Style
- Brown Leather Soft Upholstery
- Flared Arms
- Sculpted Seat and Back
- Fixed Seat Cushion
- 1.8 High Density Foam
- CA117 Fire Retardant Foam

Skutchi Designs, Inc.

- Hardwood Construction
- Brushed Aluminum Feet
- Leather Soft is leather and polyurethane for added Softness and Durability

**SKU:** 222-2