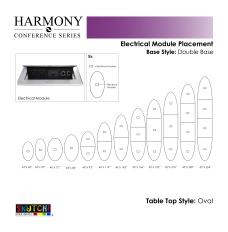

uniformed working environment

- Seating and accessories shown are not included
- Set of 2 inset power/data module available for an upcharge
- Due to screen resolution and lighting variations color may look different in person from what you see in the image.

Pictured on this page is a 8-person oval conference table quickship typical. It features a oval shaped tabletop, metal bases, and your choice of laminate. You can add a USB/Electrical module to any table over 4' in overall length. The price on the page includes shipping. Also, you can call with any questions prior to ordering online. We'd be happy to assist you.