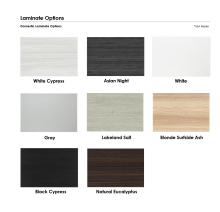

## \$2,586.27

• Table Top Dimensions: 120"W x 45"D x 1"H

• Table Base Dimensions: 27.5"W x 15.75"D x 28.5"

• Features Include:

- Contemporary design with modern accents
- Modular construction allows to easily adjust the size of the table if the needs of your space change
- Complemented with brushed stainless steel bases
- Available in 8 QuickShip Laminates
- Coordinates with the **Sapphire Wall System** and **Sapphire Cubicle System** for a