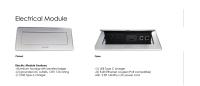

uniformed working environment

- Seating and accessories shown are not included
- Set of 2 inset power/data module available for an upcharge
- Due to screen resolution and lighting variations color may look different in person from what you see in the image.

Pictured on this page is a 8-person oval conference table quickship typical. It features a oval shaped tabletop, metal bases, and your choice of laminate. You can add a USB/Electrical module to any table over 4' in overall length. The price on the page includes shipping. Also, you can call with any questions prior to ordering online. We'd be happy to assist you.