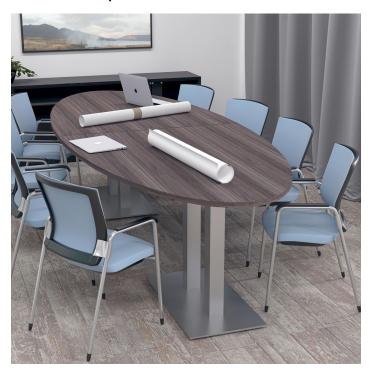

# 8-PERSON OVAL CONFERENCE TABLE WITH METAL BASES | HARMONY CONFERENCE SERIES | 10' CONFERENCE TABLE

## \$2,586.27

• Table Top Dimensions: 120"W x 45"D x 1"H

• Table Base Dimensions: 27.5"W x 15.75"D x 28.5"

• Features Include:

- Contemporary design with modern accents
- Modular construction allows to easily adjust the size of the table if the needs of your space change
- Complemented with brushed stainless steel bases
- Available in 8 QuickShip Laminates
- Coordinates with the **Sapphire Wall System** and **Sapphire Cubicle System** for a

#### PRODUCT DESCRIPTION

The <u>Harmony Conference Table Series</u> offers this 8-person oval conference table. It measures approximately 10' in length, 4' in width, and the thickness of the tabletop is 1". It comfortably seats up to eight people depending upon the chairs you pick (chairs pictured in the rendering on this page are not

Pictured on this page is a 8-person oval conference table quickship typical. It features a oval shaped tabletop, metal bases, and your choice of laminate. You can add a USB/Electrical module to any table over 4' in overall length. The price on the page includes shipping. Also, you can call with any questions prior to ordering online. We'd be happy to assist you.