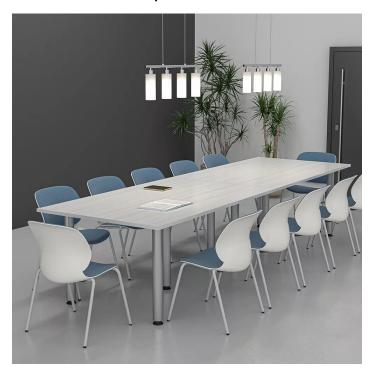

## 12' RECTANGULAR CONFERENCE TABLE WITH METAL POST LEGS | HARMONY CONFERENCE SERIES | 12 PERSON MEETING TABLE

\$2,503.01

• Table Top Dimensions: 144"W x 45"D x 1"H

• Features Include:

- Contemporary design with modern accents
- Complemented with silver or matte black post legs
- Modular construction allows to easily adjust the size of the table if the needs of your space change
- Available in 8 QuickShip Laminates
- Coordinates with the <u>Sapphire Wall System</u> and <u>Sapphire Cubicle System</u> for a uniformed working environment

#### **PRODUCT DESCRIPTION**

The <u>Harmony Conference Table Series</u> offers this 12-person rectangular conference table. It measures approximately 12' in length, 4' in width, and the thickness of the tabletop is 1". It can comfortably seat up to 12 people depending upon the chairs you pick (chairs pictured in the rendering on this page are not included).

Pictured on this page is a 12-person rectangular conference table quickship typical. It features a standard rectangular shaped tabletop, silver or matte black post legs, and your choice of laminate. You can add a USB/Electrical module to any table over 4' in overall length. The price on the page includes shipping. Also, you can call with any questions prior to ordering online. We'd be happy to assist you.