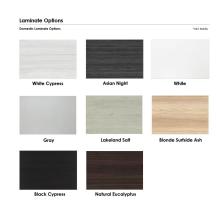

## 12' RECTANGULAR CONFERENCE TABLE WITH METAL POST LEGS | HARMONY CONFERENCE SERIES | 12 PERSON MEETING TABLE

\$2,503.01

• Table Top Dimensions: 144"W x 45"D x 1"H

• Features Include:

- Contemporary design with modern accents
- Complemented with silver or matte black post legs
- Modular construction allows to easily adjust the size of the table if the needs of your space change
- Available in 8 QuickShip Laminates
- Coordinates with the <u>Sapphire Wall System</u> and <u>Sapphire Cubicle System</u> for a uniformed working environment

Our **Harmony Series** features modern conference tables designed to look sleek and stylish for any boardroom or meeting room. Because our conference tables are commercial-grade and constructed from eco-friendly materials, they make them one of our top-selling products. You can choose from various options such as shape, size, bases, laminates, and data/electric modules.