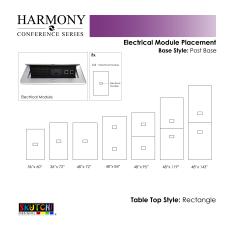

# Electrical Module Team Part Module Team Part Team Part

Pictured on this page is a 12-person rectangular conference table quickship typical. It features a standard rectangular shaped tabletop, silver or matte black post legs, and your choice of laminate. You can add a USB/Electrical module to any table over 4' in overall length. The price on the page includes shipping. Also, you can call with any questions prior to ordering online. We'd be happy to assist you.