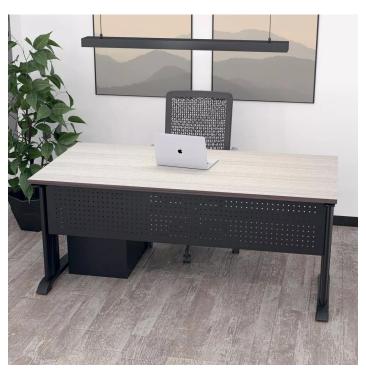

## 6' LAMINATE OFFICE DESK WITH METAL C-LEGS | INDIGO DESK SERIES | 9 LAMINATE OPTIONS

## \$1,159.63

- 1" thick laminate top
- Perforated metal modesty panel
- (1) Box/Box/File pedestal (Main image shows Charcoal)
- (1) 72"W x 36"D top (Main image shows Sea Salt)
- (2) Metal C-Legs (Main image shows Charcoal)
- Chairs and accessories shown are not included
- Due to screen resolution and lighting variations color may look different in person from what you see in the image.