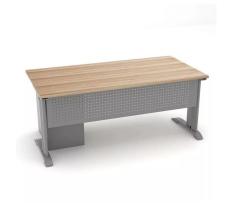

## 6' LAMINATE OFFICE DESK WITH METAL C-LEGS | INDIGO DESK SERIES | 9 LAMINATE OPTIONS

## \$1,159.63

- 1" thick laminate top
- Perforated metal modesty panel
- (1) Box/Box/File pedestal (Main image shows Charcoal)
- (1) 72"W x 36"D top (Main image shows Sea Salt)
- (2) Metal C-Legs (Main image shows Charcoal)
- Chairs and accessories shown are not included
- Due to screen resolution and lighting variations color may look different in person from what you see in the image.