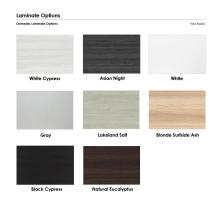

## 6' LAMINATE OFFICE DESK WITH METAL C-LEGS | INDIGO DESK SERIES | 9 LAMINATE OPTIONS

Call toll-free (888) 993-3757 to discuss additional sizes, shapes or laminates available.